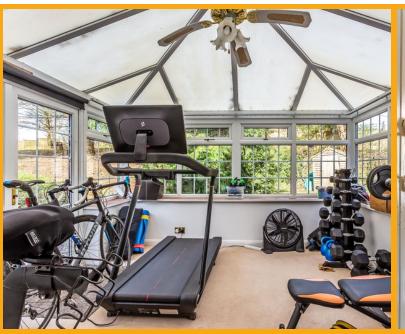

#### CONSERVATORY

3.48m x 3.17m (11' 5" x 10' 5") A useful addition with carpeted flooring and doors leading to the rear garden.