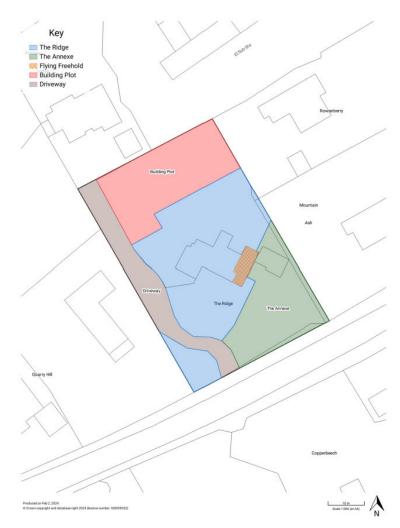

# Brassey Road, Oxted, Surrey RH8 0ET

\*\*CHAIN FREE\*\* An imposing four bedroom link detached house & two bedroom first floor annexe located on a enviable elevated position on Brassey Road, RH8. Call us now for more information, we are \*\*Open 8am - 8pm 7 Days a Week\*\*

## PROPERTY DESCRIPTION

\*CHAIN FREE\* An imposing four bedroom link detached house & two bedroom first floor annexe located on a enviable elevated position on Brassey Road, RH8. This family home benefits from four first floor double bedrooms, two bathrooms, a downstairs cloakroom, three versatile reception rooms, a ground floor study, fitted kitchen and a wrap around garden. The annexe consists of two double bedroom, a family shower room, fitted galley kitchen, reception room, double garage & off street parking. The property is located on the ever popular Brassey Road, which is a short walk to both of Oxted's High Streets and also the mainline station. Call us now for more information, we are \*Open 8am - 8pm 7 Days a Week\*