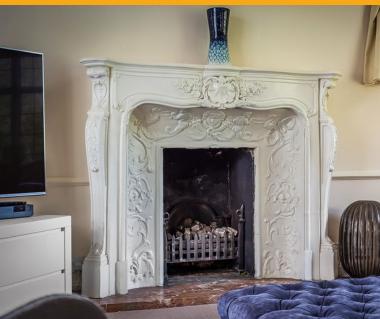

#### DRAWING ROOM

9.37m x 5.38m (30' 9" x 17' 8") A triple aspect comfortable room with carpeted flooring, four windows, picture rails and a feature feature fireplace with marble hearth.