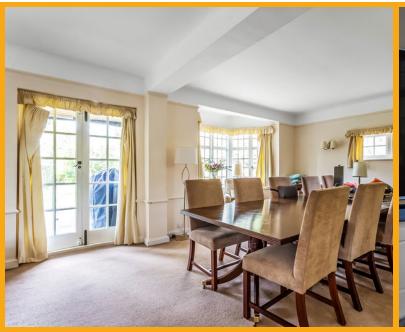

#### DINING ROOM

7.32m x 3.33m (24' 0" x 10' 11") The dining room with hardwood flooring, two radiators, picture rails and twin doors leading to the living room. There is also access to a storage cupboard.