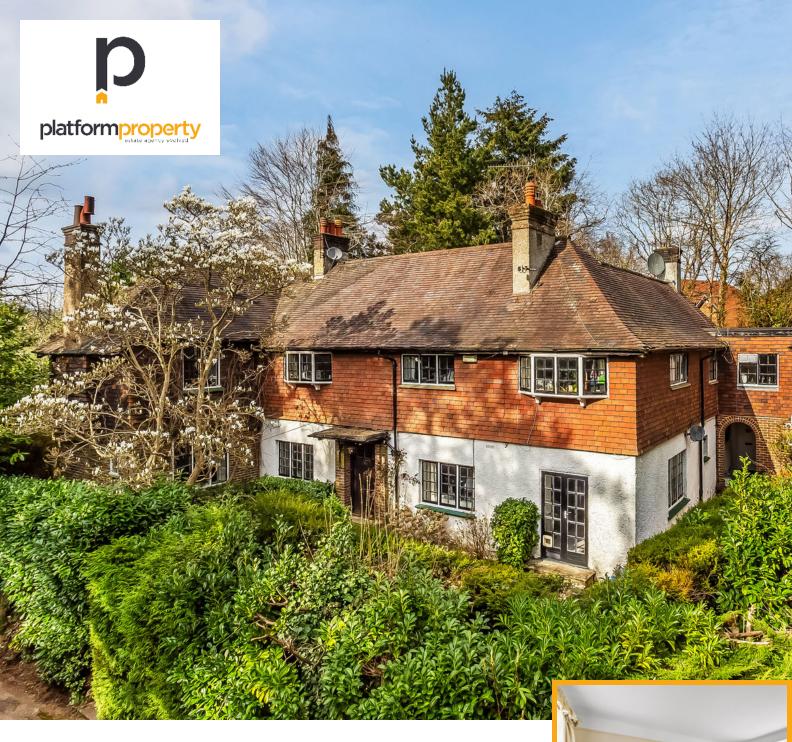

# Brassey Road, Oxted, Surrey RH8 0ET

\*\*CHAIN FREE\*\* An imposing four bedroom link detached house & two bedroom first floor annexe located on a enviable elevated position on Brassey Road, RH8. Call us now for more information, we are \*\*Open 8am - 8pm 7 Days a Week\*\*

## PROPERTY DESCRIPTION

\*CHAIN FREE\* An imposing four bedroom link detached house & two bedroom first floor annexe located on a enviable elevated position on Brassey Road, RH8. This family home benefits from four first floor double bedrooms, two bathrooms, a downstairs cloakroom, three versatile reception rooms, a ground floor study, fitted kitchen and a wrap around garden. The annexe consists of two double bedroom, a family shower room, fitted galley kitchen, reception room, double garage & off street parking. The property is located on the ever popular Brassey Road, which is a short walk to both of Oxted's High Streets and also the mainline station. Call us now for more information, we are \*Open 8am - 8pm 7 Days a Week\*

## **FEATURES**

- DETACHED HOUSE
- SIX BEDROOMS
- DOUBLE GARAGE + OFF ROAD PARKING
- FOUR RECEPTIONS ROOMS

- TWO BEDROOM FIRST FLOOR ANNEXE
- ELEVATED POSITION ON PREMIER ROAD
- WRAP-AROUND GARDEN
- OXTED STATION 0.7 MILES