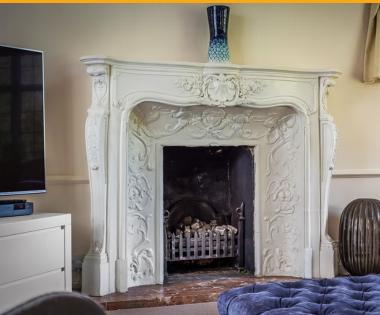

#### DRAWING ROOM

9.37m x 5.38m (30' 9" x 17' 8") A triple aspect comfortable room with carpeted flooring, four windows, picture rails and a feature feature fireplace with marble hearth.