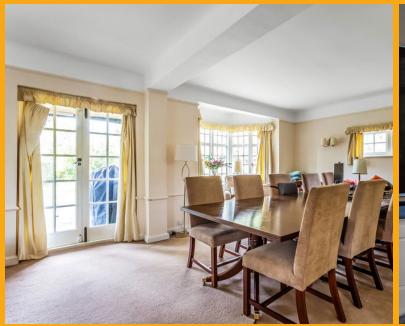

#### DINING ROOM

7.32m x 3.33m (24' 0" x 10' 11") The dining room with hardwood flooring, two radiators, picture rails and twin doors leading to the living room. There is also access to a storage cupboard.