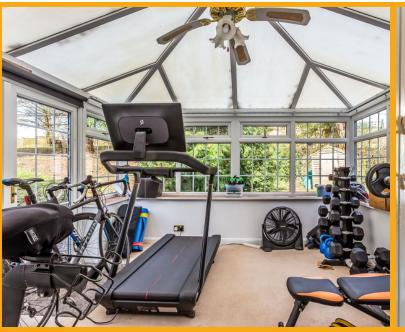

## CONSERVATORY

3.48m x 3.17m (11' 5" x 10' 5") A useful addition with carpeted flooring and doors leading to the rear garden.