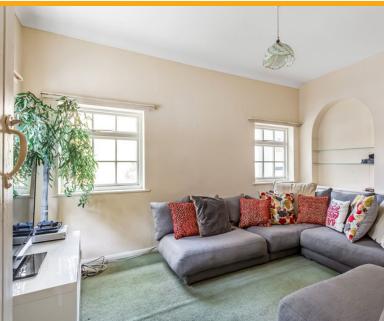

#### DRAWING ROOM

9.37m x 5.38m (30' 9" x 17' 8") A triple aspect comfortable room with carpeted flooring, four windows, picture rails and a feature feature fireplace with marble hearth.