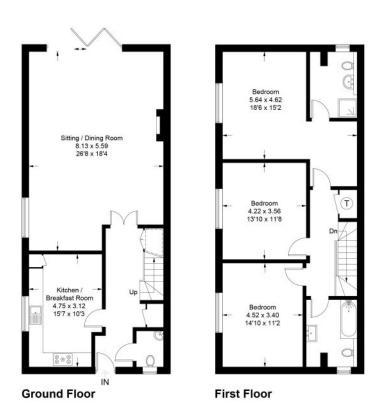

## **FLOORPLAN**

= Reduced headroom below 1.5m / 5'0

Approximate Gross Internal Area = 151.1 sq m / 1626 sq ft

This plan is for layout guidance only. Not drawn to scale unless stated. Windows and door openings are approximate. Whilst every care is taken in the preparation of this plan, please check all dimensions, shapes and compass bearings before making decisions reliant upon them. (ID1059614) www.bagshawandhardy.com © 2024