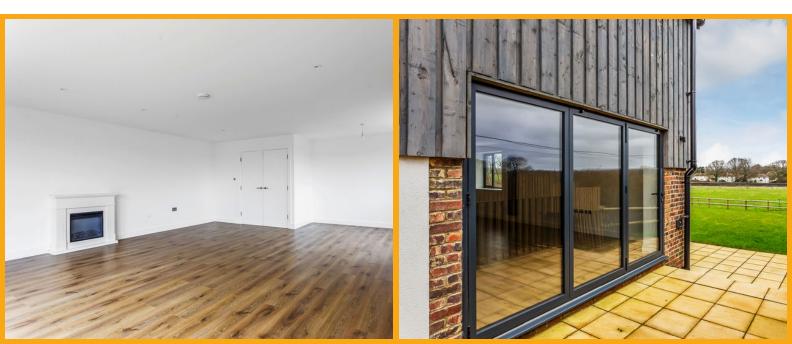

To the right of the kitchen, there is hallway which has a utility cupboard with plumbing for a washing machine and a useful cloakroom with a part concealed toilet and vanity unit.

As you walk through the open hallway you arrive at the living room which has wooden flooring full width bi-folding doors which contribute to the open light space. The developer has designed the properties with the home owners in mind, creating a living room that is a loving space where you and the family can truly relax and unwind and direct access to the terrace and sunny garden.

With all this open space the property keeps its character and style, providing a cosy, family feel that entices you in. The developer wanted the owners of the property to feel energised in this living space and that can definitely be felt as you flow through the property.

There are two spacious bathrooms within the properties, which are fully tiled and have underfloor heating.

There is loft space available in every property providing excellent storage.

For Property Four, the only difference is you can enjoy spectacular views of countryside outside the kitchen and bedroom windows, making it the dream place to cook, wake up and sleep, and a wonderful terrace for entertaining and relaxing with friends and family.