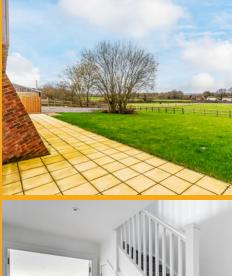

To the right of the kitchen, there is hallway which has a utility cupboard with plumbing for a washing machine and a useful cloakroom with a part concealed toilet and vanity unit.

As you walk through the open hallway you arrive at the living room which has wooden flooring full width bi-folding doors which contribute to the open light space. The developer has designed the properties with the home owners in mind, creating a living room that is a loving space where you and the family can truly relax and unwind and direct access to the terrace and sunny garden.

There are two spacious bathrooms within the properties, which are fully tiled and have underfloor heating.

There is loft space available in every property providing excellent storage.

For Property Four, the only difference is you can enjoy spectacular views of countryside outside the kitchen and bedroom windows, making it the dream place to cook, wake up and sleep, and a wonderful terrace for entertaining and relaxing with friends and family.