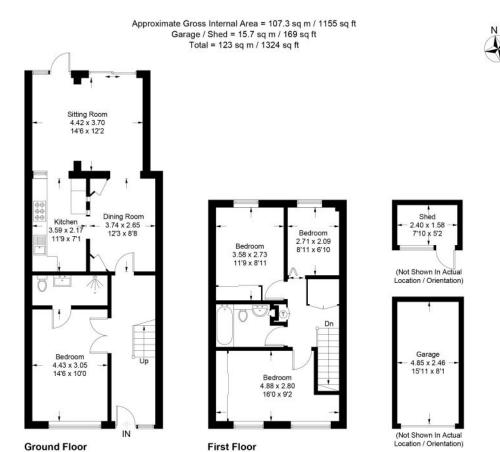

## FLOORPLAN & EPC

This plan is for layout guidance only. Not drawn to scale unless stated. Windows and door openings are approximate. Whilst every care is taken in the preparation of this plan, please check all dimensions, shapes and compass bearings before making decisions reliant upon them. (ID941758)