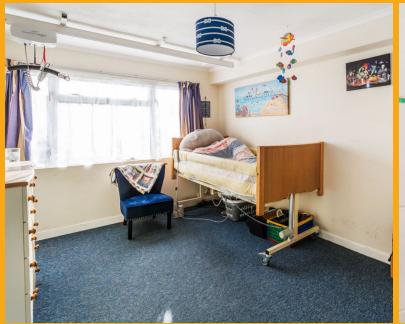

#### GROUND FLOOR BEDROOM/RECEPTION ROOM

14' 6"  $\times$  10' 0" (4.42m  $\times$  3.05m) A versatile room with carpeted flooring, a large front facing double glazed window and a radiator. The fully tiled shower room has a low level flush W/C, a wall mounted hand basin, a heated towel rail and an electric shower.

### BEDROOM ONE

16' 0" x 9' 2" (4.88m x 2.79m) The primary double bedroom with carpeted flooring, two front facing double glazed windows, a radiator and fitted wardrobes.

#### BEDROOM TWO

11' 9" x 8' 11" (3.58m x 2.72m) Double bedroom with fitted wardrobes, carpeted flooring, coving to the ceiling, a radiator and a rear facing double glazed window.

### BEDROOM THREE

8' 11" x 6' 10" (2.72m x 2.08m) A further bedroom with carpeted flooring, a radiator and rear facing double glazed window.