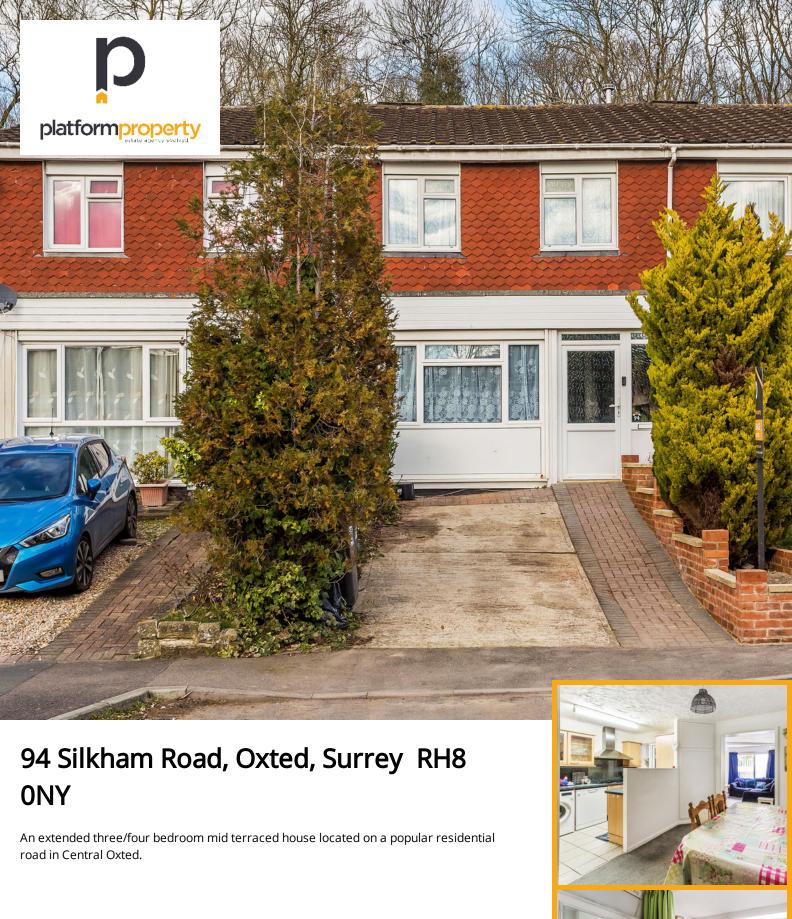

# PROPERTY DESCRIPTION

An extended three/four bedroom mid terraced property located on a popular residential road in Central Oxted, RH8. This family home benefits from three first floor bedrooms including two doubles, versatile reception rooms, a fitted kitchen, two bathrooms, a garden, off road parking and a garage en-bloc. Available for immediate viewing. Call us now, we are \*Open 8am - 8pm 7 Days a Week\*

#### OUTSIDE

To the front of the property is a brickpaved driveway, a path leading to the front door and raised flower