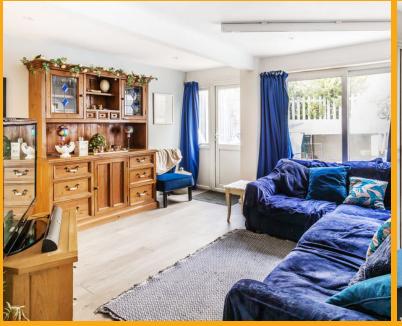

#### SITTING ROOM

14' 6" x 12' 2" (4.42m x 3.71m) A bright room with wooden flooring, a column radiator, LED spotlights, a large rear facing double glazed window and a French Door opening onto the rear garden.