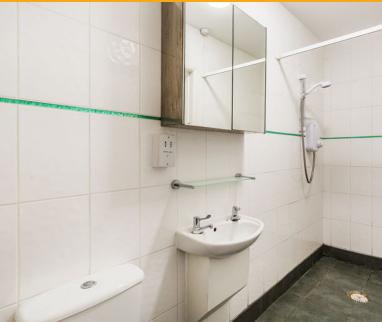

## FAMILY BATHROOM

Fully tiled family bathroom with an encased bathtub with shower extension, a W/C, LED spotlights, a hand basin with vanity unit below, a cupboard and a heated towel rail.