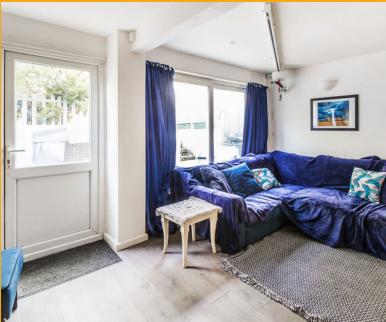

#### SITTING ROOM

14' 6" x 12' 2" (4.42m x 3.71m) A bright room with wooden flooring, a column radiator, LED spotlights, a large rear facing double glazed window and a French Door opening onto the rear garden.