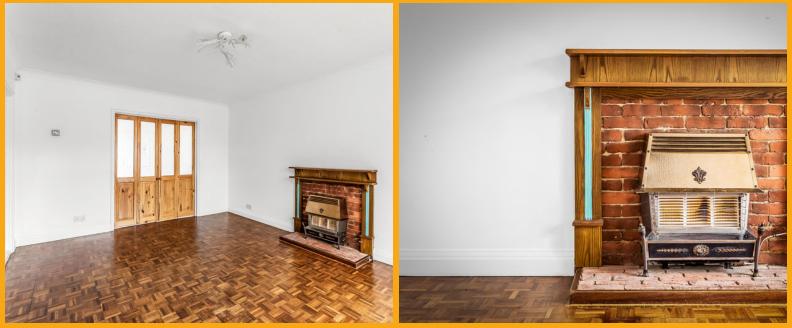

#### SITTING ROOM

The main reception is a great size and has parquet flooring, a feature fireplace with gas fire (currently disconnected), two radiators, a box bay double-glazed window to the front, and wooden bi-folding doors into the dining room.