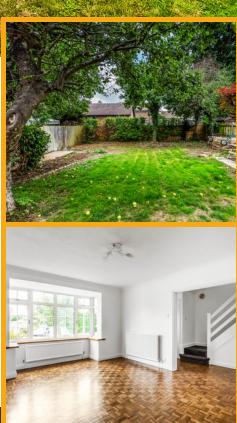

## **PROPERTY DESCRIPTION**

A substantial detached family home offered with vacant possession with four genuine double bedrooms, two receptions, a family bathroom, a cloakroom, a private driveway, and an integral garage, located in a quiet close off Marlpit Hill, TN8. This a fantastic opportunity to purchase a great-sized home and available immediately. The front door opens into a bright hallway that leads to a cloakroom, the generous sitting room, and the kitchen. The sitting room is a great size and has parquet flooring with a box bay window and bi-folding doors leading into a dining room with built-in display units and access to the conservatory to the rear. The kitchen is also a great size and has ample space for a breakfast table and chair set. Upstairs is newly carpeted and leads to four great-sized double bedrooms that utilise the side extension providing fantastic space for all the family. There is also a modern white bathroom suite to complete the first-floor layout. Externally, and to the front there is a private driveway that leads to the integral garage which has power and lighting. The rear garden is larger than most as our sellers previously brought an extra parcel of land to extend the length to the rear. The garden is secluded and has a covered decking area with external power points and leads onto a lawn area with shrub borders, a fruit tree, and a garden shed. There is a side access path leading to a gate providing access back to the front drive. Call us NOW for more information, we are \*\*Open 8 am - 8 pm 7 Days a Week\*\*

#### SITTING ROOM

The main reception is a great size and has parquet flooring, a feature fireplace with gas fire (currently disconnected), two radiators, a box bay double-glazed window to the front, and wooden bi-folding doors into the dining room.