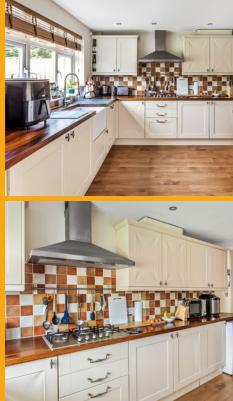

# KITCHEN

The kitchen breakfast room with stripwood flooring, a pantry cupboard, a range of solid wood worktops, a deep butler sink with mixer taps, an electric oven/grill, a five ring gas burner, polished steel extractor, wall and base units, LED spotlights, an under stair cupboard, two radiators, space for a dining set, a rear facing double glazed windows, space for a free standing fridge/freezer and double glazed French doors leading to decking.