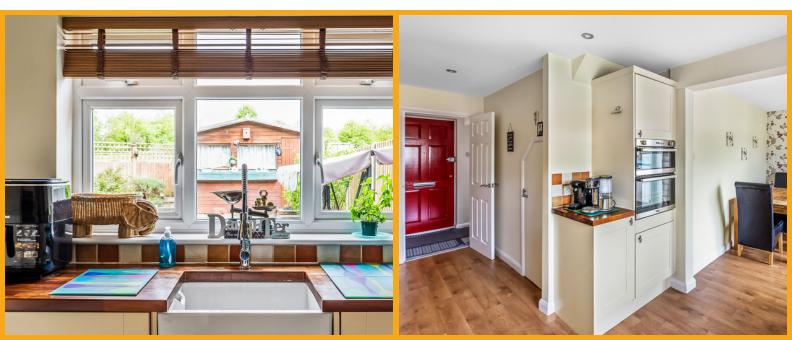

# KITCHEN

The kitchen breakfast room with stripwood flooring, a pantry cupboard, a range of solid wood worktops, a deep butler sink with mixer taps, an electric oven/grill, a five ring gas burner, polished steel extractor, wall and base units, LED spotlights, an under stair cupboard, two radiators, space for a dining set, a rear facing double glazed windows, space for a free standing fridge/freezer and double glazed French doors leading to decking.

## PORCH

Entered through the porch and the solid wood front door, the hallway with a radiator and a front facing window. The first floor is also located from here via a carpeted staircase.