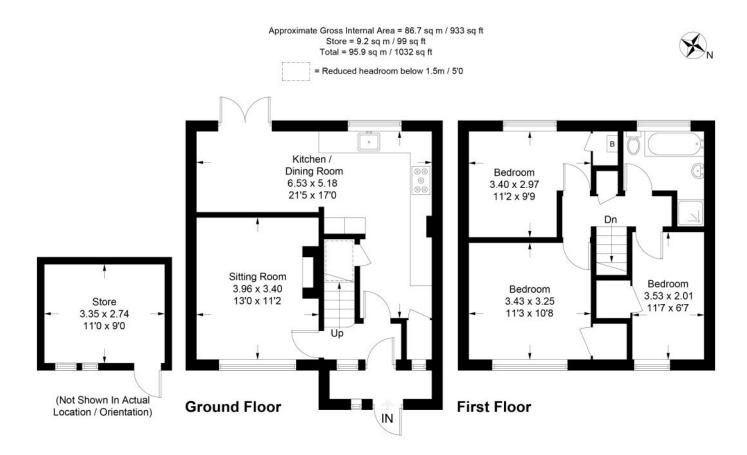

# **FLOORPLAN & EPC**

platformproperty

This plan is for layout guidance only. Not drawn to scale unless stated. Windows and door openings are approximate. Whilst every care is taken in the preparation of this plan, please check all dimensions, shapes and compass bearings before making decisions reliant upon them. (ID964716) www.bagshawandhardy.com © 2023