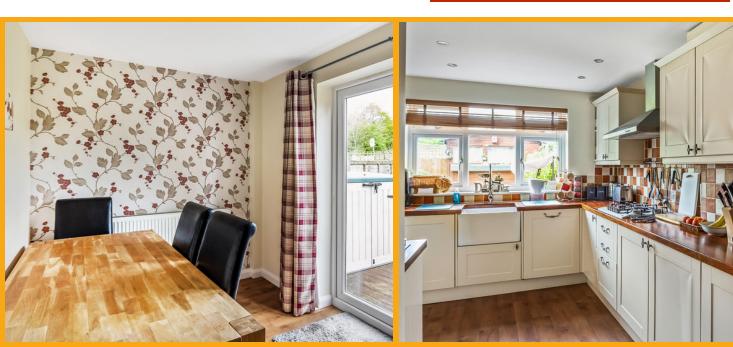

# KITCHEN

The kitchen breakfast room with stripwood flooring, a pantry cupboard, a range of solid wood worktops, a deep butler sink with mixer taps, an electric oven/grill, a five ring gas burner, polished steel extractor, wall and base units, LED spotlights, an under stair cupboard, two radiators, space for a dining set, a rear facing double glazed windows, space for a free standing fridge/freezer and double glazed French doors leading to decking.