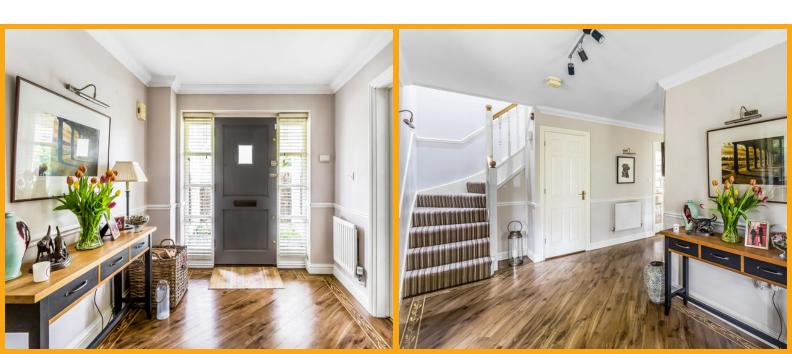

#### **ENTRANCE HALLWAY**

Entered underneath the storm porch and through the solid wood front door, the welcoming hallway with Karndean flooring, coving to the ceiling, dado rails, two radiators and two coat cupboards. The first floor is also located from here via a carpeted staircase.

## LANDING

Led from the carpeted stair case, the landing with a radiator, coving to the ceiling and has access to all five first floor bedrooms, family bathroom and airing cupboard. The loft is also accessed from here.