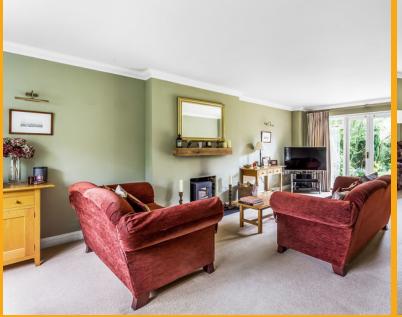

#### SITTING ROOM

7.32m x 3.88m (24' 0" x 12' 9") A comfortable twin aspect sitting room with log burning stove & granite hearth, two radiators, a front facing double glazed window, coving to the ceiling, carpeted flooring, twin floor-to-ceiling double glazed windows and double glazed French doors opening onto the rear garden.