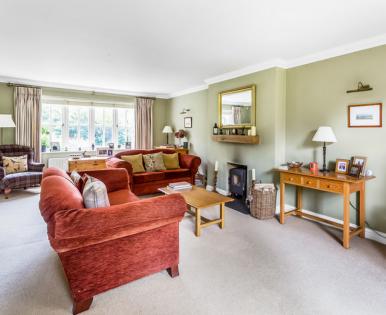

#### SITTING ROOM

7.32m x 3.88m (24' 0" x 12' 9") A comfortable twin aspect sitting room with log burning stove & granite hearth, two radiators, a front facing double glazed window, coving to the ceiling, carpeted flooring, twin floor-to-ceiling double glazed windows and double glazed French doors opening onto the rear garden.