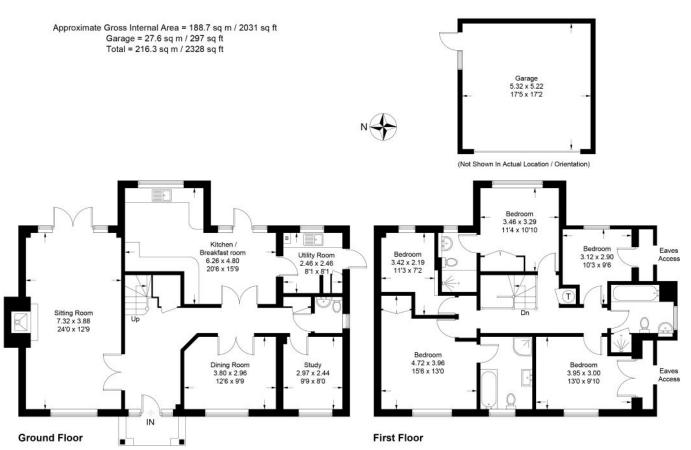

## FLOORPLAN & EPC

This plan is for layout guidance only. Not drawn to scale unless stated. Windows and door openings are approximate. Whilst every care is taken in the preparation of this plan, please check all dimensions, shapes and compass bearings before making decisions reliant upon them. (ID964220)