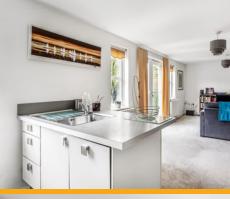

#### LOUNGE/KITCHEN

The lounge is open plan to the modern kitchen and has carpeted flooring, two radiators, two doubleglazed windows to the rear, double-glazed doors leading to the Juliet balcony, and space for a breakfast table and chair set.

The kitchen area has a range of eye and base level white units with square edge worktops, an inset fourring halogen hob with extractor over, an inset stainless steel sink unit with mixer taps, an integrated oven, fridge freezer, and a dishwasher. There is polished tiled flooring, halogen downlighters, and a double-glazed window to the side.