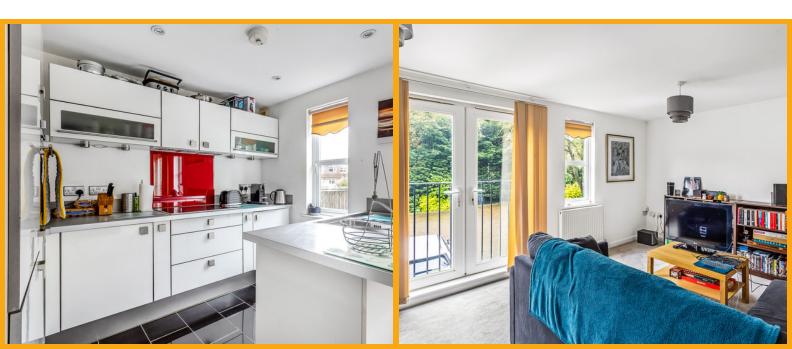

#### LOUNGE/KITCHEN

The lounge is open plan to the modern kitchen and has carpeted flooring, two radiators, two doubleglazed windows to the rear, double-glazed doors leading to the Juliet balcony, and space for a breakfast table and chair set.

The kitchen area has a range of eye and base level white units with square edge worktops, an inset fourring halogen hob with extractor over, an inset stainless steel sink unit with mixer taps, an integrated oven, fridge freezer, and a dishwasher. There is polished tiled flooring, halogen downlighters, and a double-glazed window to the side.