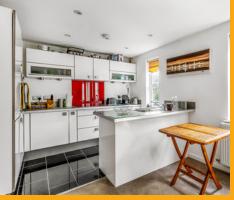

#### LOUNGE/KITCHEN

The lounge is open plan to the modern kitchen and has carpeted flooring, two radiators, two doubleglazed windows to the rear, double-glazed doors leading to the Juliet balcony, and space for a breakfast table and chair set.

The kitchen area has a range of eye and base level white units with square edge worktops, an inset fourring halogen hob with extractor over, an inset stainless steel sink unit with mixer taps, an integrated oven, fridge freezer, and a dishwasher. There is polished tiled flooring, halogen downlighters, and a double-glazed window to the side.