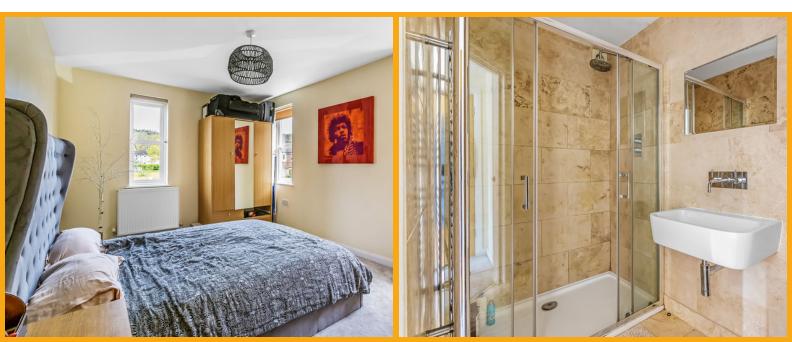

#### BEDROOM ONE

The master bedroom has carpeted flooring, built-in wardrobes, a radiator, dual-aspect double-glazed windows, and access to the en-suite shower room.

#### ENSUITE

En-suite is fully tiled and has a shower with sliding glass doors, shower head attachment with inset controls, wall-mounted hand basin with hot and cold mixer taps, cistern concealed low-level WC, heated towel rail, and an extractor fan