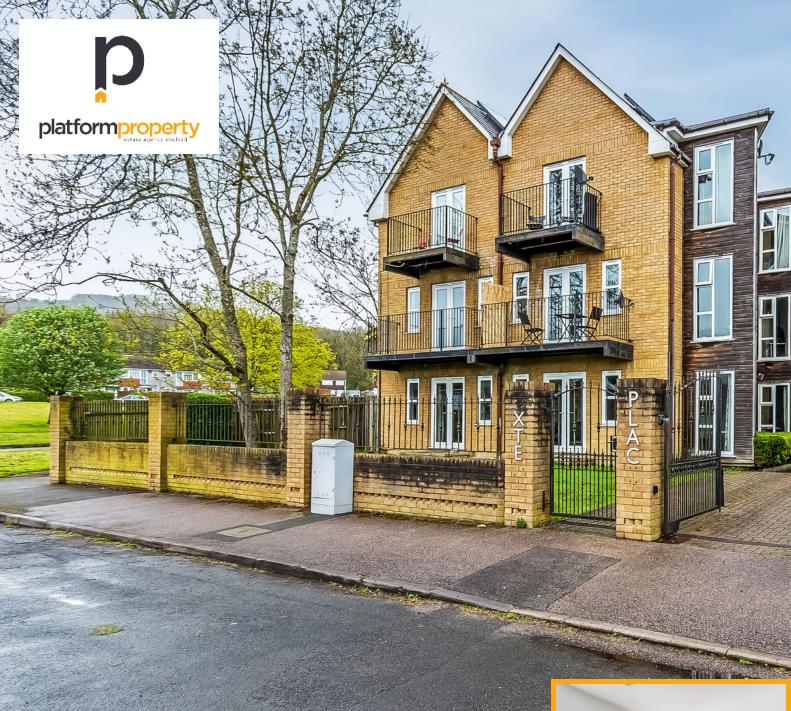

# 19 Flat 4, Oxted Place, Eastlands Way, Oxted, Surrey RH8 0LP

\*\* NO ONWARD CHAIN \*\* A two double bedroom two bathroom first floor apartment located in Eastlands Way, Oxted, a short walk from Oxted's busy high street and station. Call us now for more information, we are \*\*Open 8am - 8pm 7 Days a Week\*\*

## **PROPERTY DESCRIPTION**

\*\* NO ONWARD CHAIN \*\* A two double bedroom, two-bathroom first-floor apartment located in Eastlands Way, Oxted, a short walk from Oxted's busy high street and station. The secure communal entrance leads to the first floor and to the property's front door which opens into the entrance hallway. The hallway has doors to all the internal rooms including both the double bedrooms, the generous lounge/kitchen, and the family bathroom. The main reception is open plan to the kitchen and a great size with windows to the rear and double-glazed French doors opening to a Juliet Balcony. The Kitchen is modern in its design and has integrated appliances including a fridge freezer, a dishwasher, an oven, and a washing machine. The main bedroom is also a great size and has a door into a convenient en-suite shower room. The second bedroom is also a double and is dual aspect. The family bathroom has a modern white suite and has a free-standing bath and stylish fixtures. Externally the property has a private car park for the residents with an allocated parking bay and additional visitor parking. This property is being sold with vacant possession and no ongoing chain. Call us now for more information, we are \*\*Open 8am - 8pm 7 Days a Week\*\*