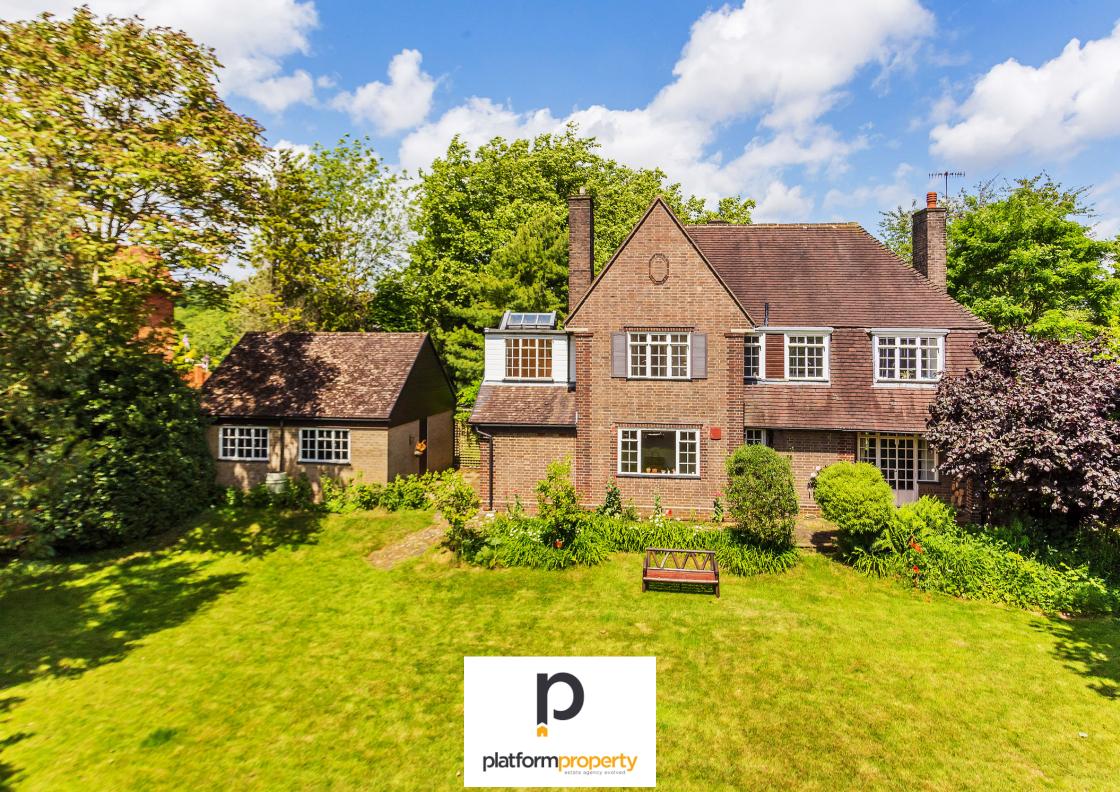

13 Peter Avenue, Oxted, Surrey RH8 9LG £1,500,000 - Freehold

## PROPERTY DESCRIPTION

\*\* NO ONWARD CHAIN AND VACANT POSSESSION \*\* Situated on one of Oxted's premier roads, Peter House, Peter Avenue offers exclusivity and convenience, with local amenities a short walk away. This is the first time in over 40 years that this attractive 1930's five bedroom detached house has been on the market. The house sits on a plot of about 0.3 acres (STS), with a south-facing rear garden surrounded by mature trees and hedges creating a secluded private spot. The house was extended in the 1980s with an architect designed fifth bedroom and detached double garage, but still retains some original features. Whilst being in reasonable decorative order the house would benefit from some modernisation. With its wide road frontage, high roof line, large separate double garage, and ample gardens there is plenty of scope to extend (STPP). Downstairs the reception hallway leads to the sitting room, dining room, kitchen, and cloak room. The triple aspect sitting room has direct access to the rear garden. The breakfast kitchen has views over the rear garden, and a walk-in pantry. A rear lobby leads to the family room/study and a boiler room/store. Upstairs there are five bedrooms and a family bathroom. This property has no onward chain and has vacant possession. Call us now for more information, we are \*Open 8am - 8pm 7 Days a Week\*

## **POINTS OF INTEREST**

- DETACHED HOUSE
- FIVE BEDROOMS
- FAMILY BATHROOM AND CLOAKROOM
- PRIVATE DRIVEWAY AND DOUBLE GARAGE

- CLOSE TO OXTED HIGH STREET AND STATION
- NO CHAIN
- VERY DESIRABLE RESIDENTIAL NEIGHBOURHOOD