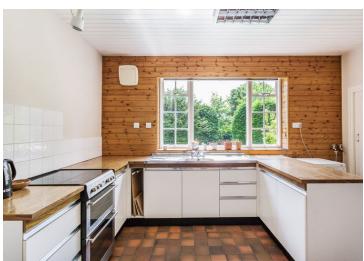

## PROPERTY DESCRIPTION

\*\* NO ONWARD CHAIN AND VACANT POSSESSION \*\* Situated on one of Oxted's premier roads, Peter House, Peter Avenue offers exclusivity and convenience, with local amenities a short walk away. This is the first time in over 40 years that this attractive 1930's five bedroom detached house has been on the market. The house sits on a plot of about 0.3 acres (STS), with a south-facing rear garden surrounded by mature trees and hedges creating a secluded private spot. The house was extended in the 1980s with an architect designed fifth bedroom and detached double garage, but still retains some original features. Whilst being in reasonable decorative order the house would benefit from some modernisation. With its wide road frontage, high roof line, large separate double garage, and ample gardens there is plenty of scope to extend (STPP). Downstairs the reception hallway leads to the sitting room, dining room, kitchen, and cloak room. The triple aspect sitting room has direct access to the rear garden. The breakfast kitchen has views over the rear garden, and a walk-in pantry. A rear lobby leads to the family room/study and a boiler room/store. Upstairs there are five bedrooms and a family bathroom. This property has no onward chain and has vacant possession. Call us now for more information, we are \*Open 8am - 8pm 7 Days a Week\*