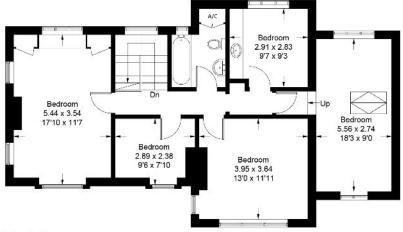

## PROPERTY DESCRIPTION

\*\* NO ONWARD CHAIN AND VACANT POSSESSION \*\* Situated on one of Oxted's premier roads, Peter House, Peter Avenue offers exclusivity and convenience, with local amenities a short walk away. This is the first time in over 40 years that this attractive 1930's five bedroom detached house has been on the market. The house sits on a plot of about 0.3 acres (STS), with a south-facing rear garden surrounded by mature trees and hedges creating a secluded private spot. The house was extended in the 1980s with an architect designed fifth bedroom and detached double garage, but still retains some original features. Whilst being in reasonable decorative order the house would benefit from some modernisation. With its wide road frontage, high roof line, large separate double garage, and ample gardens there is plenty of scope to extend (STPP). Downstairs the reception hallway leads to the sitting room, dining room, kitchen, and cloak room. The triple aspect sitting room has direct access to the rear garden. The breakfast kitchen has views over the rear garden, and a walk-in pantry. A rear lobby leads to the family room/study and a boiler room/store. Upstairs there are five bedrooms and a family bathroom. This property has no onward chain and has vacant possession. Call us now for more information, we are \*Open 8am - 8pm 7 Days a Week\*

Approximate Gross Internal Area = 168.1 sq m / 1809 sq ft Garage = 34.3 sq m / 369 sq ft Total = 202.4 sq m / 2178 sq ft

(Not Shown In Actual Location / Orientation)

Ground Floor First Floor

This plan is for layout guidance only. Not drawn to scale unless stated. Windows and door openings are approximate. Whilst every care is taken in the preparation of this plan, please check all dimensions, shapes and compass bearings before making decisions reliant upon them. (ID869484)