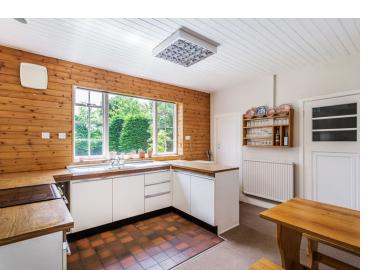

## PROPERTY DESCRIPTION

\*\* NO ONWARD CHAIN AND VACANT POSSESSION \*\* Situated on one of Oxted's premier roads, Peter House, Peter Avenue offers exclusivity and convenience, with local amenities a short walk away. This is the first time in over 40 years that this attractive 1930's five bedroom detached house has been on the market. The house sits on a plot of about 0.3 acres (STS), with a south-facing rear garden surrounded by mature trees and hedges creating a secluded private spot. The house was extended in the 1980s with an architect designed fifth bedroom and detached double garage, but still retains some original features. Whilst being in reasonable decorative order the house would benefit from some modernisation. With its wide road frontage, high roof line, large separate double garage, and ample gardens there is plenty of scope to extend (STPP). Downstairs the reception hallway leads to the sitting room, dining room, kitchen, and cloak room. The triple aspect sitting room has direct access to the rear garden. The breakfast kitchen has views over the rear garden, and a walk-in pantry. A rear lobby leads to the family room/study and a boiler room/store. Upstairs there are five bedrooms and a family bathroom. This property has no onward chain and has vacant possession. Call us now for more information, we are \*Open 8am - 8pm 7 Days a Week\*