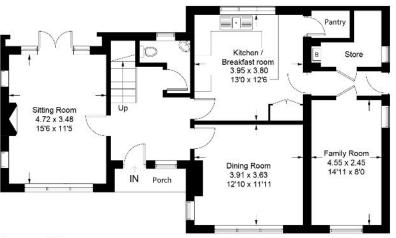

## PROPERTY DESCRIPTION

\*\* NO ONWARD CHAIN AND VACANT POSSESSION \*\* Situated on one of Oxted's premier roads, Peter House, Peter Avenue offers exclusivity and convenience, with local amenities a short walk away. This is the first time in over 40 years that this attractive 1930's five bedroom detached house has been on the market. The house sits on a plot of about 0.3 acres (STS), with a south-facing rear garden surrounded by mature trees and hedges creating a secluded private spot. The house was extended in the 1980s with an architect designed fifth bedroom and detached double garage, but still retains some original features. Whilst being in reasonable decorative order the house would benefit from some modernisation. With its wide road frontage, high roof line, large separate double garage, and ample gardens there is plenty of scope to extend (STPP). Downstairs the reception hallway leads to the sitting room, dining room, kitchen, and cloak room. The triple aspect sitting room has direct access to the rear garden. The breakfast kitchen has views over the rear garden, and a walk-in pantry. A rear lobby leads to the family room/study and a boiler room/store. Upstairs there are five bedrooms and a family bathroom. This property has no onward chain and has vacant possession. Call us now for more information, we are \*Open 8am - 8pm 7 Days a Week\*

Approximate Gross Internal Area = 168.1 sq m / 1809 sq ft Garage = 34.3 sq m / 369 sq ft Total = 202.4 sq m / 2178 sq ft

(Not Shown In Actual Location / Orientation)

Ground Floor First Floor

This plan is for layout guidance only. Not drawn to scale unless stated. Windows and door openings are approximate. Whilst every care is taken in the preparation of this plan, please check all dimensions, shapes and compass bearings before making decisions reliant upon them. (ID869484)