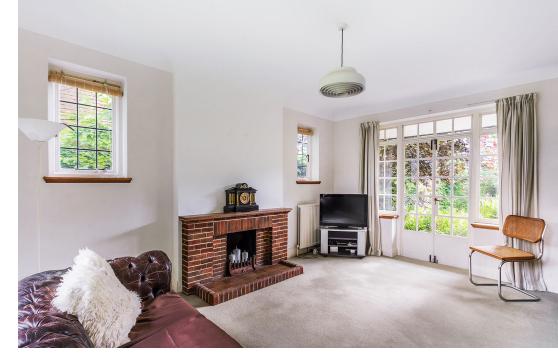

## PROPERTY DESCRIPTION

\*\* NO ONWARD CHAIN AND VACANT POSSESSION \*\* Situated on one of Oxted's premier roads, Peter House, Peter Avenue offers exclusivity and convenience, with local amenities a short walk away. This is the first time in over 40 years that this attractive 1930's five bedroom detached house has been on the market. The house sits on a plot of about 0.3 acres (STS), with a south-facing rear garden surrounded by mature trees and hedges creating a secluded private spot. The house was extended in the 1980s with an architect designed fifth bedroom and detached double garage, but still retains some original features. Whilst being in reasonable decorative order the house would benefit from some modernisation. With its wide road frontage, high roof line, large separate double garage, and ample gardens there is plenty of scope to extend (STPP). Downstairs the reception hallway leads to the sitting room, dining room, kitchen, and cloak room. The triple aspect sitting room has direct access to the rear garden. The breakfast kitchen has views over the rear garden, and a walk-in pantry. A rear lobby leads to the family room/study and a boiler room/store. Upstairs there are five bedrooms and a family bathroom. This property has no onward chain and has vacant possession. Call us now for more information, we are \*Open 8am - 8pm 7 Days a Week\*