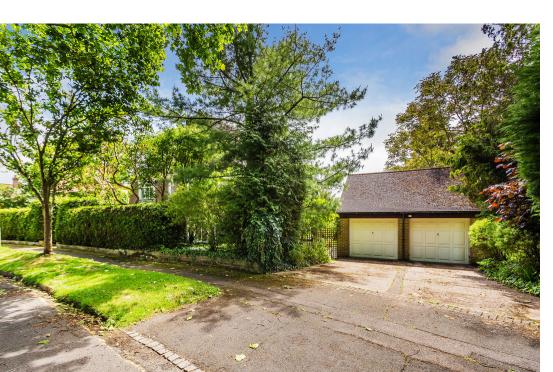

## PROPERTY DESCRIPTION

\*\* NO ONWARD CHAIN AND VACANT POSSESSION \*\* Situated on one of Oxted's premier roads, Peter House, Peter Avenue offers exclusivity and convenience, with local amenities a short walk away. This is the first time in over 40 years that this attractive 1930's five bedroom detached house has been on the market. The house sits on a plot of about 0.3 acres (STS), with a south-facing rear garden surrounded by mature trees and hedges creating a secluded private spot. The house was extended in the 1980s with an architect designed fifth bedroom and detached double garage, but still retains some original features. Whilst being in reasonable decorative order the house would benefit from some modernisation. With its wide road frontage, high roof line, large separate double garage, and ample gardens there is plenty of scope to extend (STPP). Downstairs the reception hallway leads to the sitting room, dining room, kitchen, and cloak room. The triple aspect sitting room has direct access to the rear garden. The breakfast kitchen has views over the rear garden, and a walk-in pantry. A rear lobby leads to the family room/study and a boiler room/store. Upstairs there are five bedrooms and a family bathroom. This property has no onward chain and has vacant possession. Call us now for more information, we are \*Open 8am - 8pm 7 Days a Week\*

## **POINTS OF INTEREST**

- DETACHED HOUSE
- FIVE BEDROOMS
- FAMILY BATHROOM AND CLOAKROOM
- PRIVATE DRIVEWAY AND DOUBLE GARAGE

- CLOSE TO OXTED HIGH STREET AND STATION
- NO CHAIN
- VERY DESIRABLE RESIDENTIAL NEIGHBOURHOOD