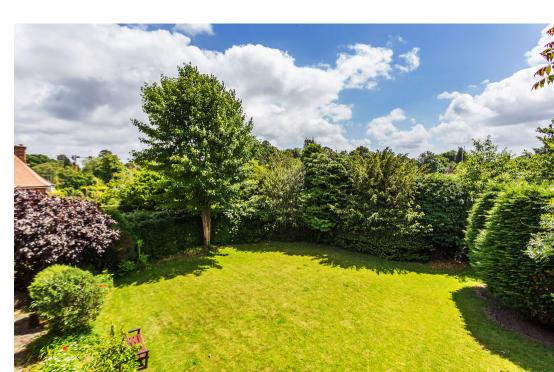

## PROPERTY DESCRIPTION

\*\* NO ONWARD CHAIN AND VACANT POSSESSION \*\* Situated on one of Oxted's premier roads, Peter House, Peter Avenue offers exclusivity and convenience, with local amenities a short walk away. This is the first time in over 40 years that this attractive 1930's five bedroom detached house has been on the market. The house sits on a plot of about 0.3 acres (STS), with a south-facing rear garden surrounded by mature trees and hedges creating a secluded private spot. The house was extended in the 1980s with an architect designed fifth bedroom and detached double garage, but still retains some original features. Whilst being in reasonable decorative order the house would benefit from some modernisation. With its wide road frontage, high roof line, large separate double garage, and ample gardens there is plenty of scope to extend (STPP). Downstairs the reception hallway leads to the sitting room, dining room, kitchen, and cloak room. The triple aspect sitting room has direct access to the rear garden. The breakfast kitchen has views over the rear garden, and a walk-in pantry. A rear lobby leads to the family room/study and a boiler room/store. Upstairs there are five bedrooms and a family bathroom. This property has no onward chain and has vacant possession. Call us now for more information, we are \*Open 8am - 8pm 7 Days a Week\*