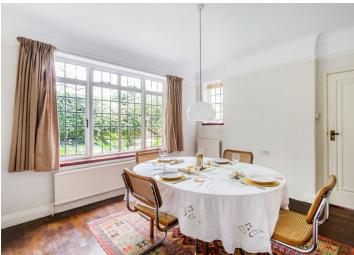

## PROPERTY DESCRIPTION

\*\* NO ONWARD CHAIN AND VACANT POSSESSION \*\* Situated on one of Oxted's premier roads, Peter House, Peter Avenue offers exclusivity and convenience, with local amenities a short walk away. This is the first time in over 40 years that this attractive 1930's five bedroom detached house has been on the market. The house sits on a plot of about 0.3 acres (STS), with a south-facing rear garden surrounded by mature trees and hedges creating a secluded private spot. The house was extended in the 1980s with an architect designed fifth bedroom and detached double garage, but still retains some original features. Whilst being in reasonable decorative order the house would benefit from some modernisation. With its wide road frontage, high roof line, large separate double garage, and ample gardens there is plenty of scope to extend (STPP). Downstairs the reception hallway leads to the sitting room, dining room, kitchen, and cloak room. The triple aspect sitting room has direct access to the rear garden. The breakfast kitchen has views over the rear garden, and a walk-in pantry. A rear lobby leads to the family room/study and a boiler room/store. Upstairs there are five bedrooms and a family bathroom. This property has no onward chain and has vacant possession. Call us now for more information, we are \*Open 8am - 8pm 7 Days a Week\*