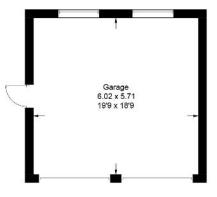

Approximate Gross Internal Area = 168.1 sq m / 1809 sq ft Garage = 34.3 sq m / 369 sq ft Total = 202.4 sq m / 2178 sq ft

(Not Shown In Actual Location / Orientation)

Ground Floor First Floor

This plan is for layout guidance only. Not drawn to scale unless stated. Windows and door openings are approximate. Whilst every care is taken in the preparation of this plan, please check all dimensions, shapes and compass bearings before making decisions reliant upon them. (ID869484)