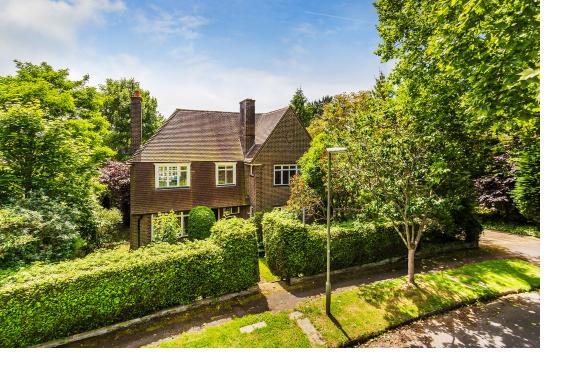

## PROPERTY DESCRIPTION

\*\* NO ONWARD CHAIN AND VACANT POSSESSION \*\* Situated on one of Oxted's premier roads, Peter House, Peter Avenue offers exclusivity and convenience, with local amenities a short walk away. This is the first time in over 40 years that this attractive 1930's five bedroom detached house has been on the market. The house sits on a plot of about 0.3 acres (STS), with a south-facing rear garden surrounded by mature trees and hedges creating a secluded private spot. The house was extended in the 1980s with an architect designed fifth bedroom and detached double garage, but still retains some original features. Whilst being in reasonable decorative order the house would benefit from some modernisation. With its wide road frontage, high roof line, large separate double garage, and ample gardens there is plenty of scope to extend (STPP). Downstairs the reception hallway leads to the sitting room, dining room, kitchen, and cloak room. The triple aspect sitting room has direct access to the rear garden. The breakfast kitchen has views over the rear garden, and a walk-in pantry. A rear lobby leads to the family room/study and a boiler room/store. Upstairs there are five bedrooms and a family bathroom. This property has no onward chain and has vacant possession. Call us now for more information, we are \*Open 8am - 8pm 7 Days a Week\*