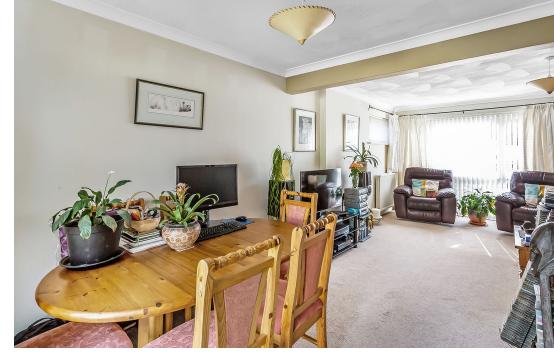

## **PROPERTY DESCRIPTION**

A two-bedroom end-of-terrace home offered with no onward chain in Hurst Green Oxted RH8. This two-double bedroom property is a fantastic first-time purchase or investment opportunity. The front door opens into the entrance hallway which provides access to the sitting/dining room and also has stairs leading to the first-floor landing. The comfortable sitting room has a great level of natural light from the windows to the front, and side and also the French doors to the rear. The sitting room is open plan to the dining area which has ample space for a dining room table and chair set and also has an archway through into the kitchen. The kitchen has a good range of eye and base level units, a granite effect worktop, and some integrated units including the five-burner range cooker. Upstairs there are two good-sized double bedrooms and a pleasant family bathroom with a white suite. Externally and to the front there is a lawn area with a path leading to the front door and also a side access gate whilst to the rear there is an enclosed garden which is mainly laid to lawn and has the added benefit of having direct access to the garage to the rear. Call us now for more information; we are \*Open 8 am - 8 pm 7 Days a Week\*