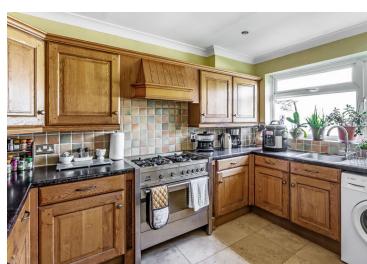

## **PROPERTY DESCRIPTION**

A two-bedroom end-of-terrace home offered with no onward chain in Hurst Green Oxted RH8. This two-double bedroom property is a fantastic first-time purchase or investment opportunity. The front door opens into the entrance hallway which provides access to the sitting/dining room and also has stairs leading to the first-floor landing. The comfortable sitting room has a great level of natural light from the windows to the front, and side and also the French doors to the rear. The sitting room is open plan to the dining area which has ample space for a dining room table and chair set and also has an archway through into the kitchen. The kitchen has a good range of eye and base level units, a granite effect worktop, and some integrated units including the five-burner range cooker. Upstairs there are two good-sized double bedrooms and a pleasant family bathroom with a white suite. Externally and to the front there is a lawn area with a path leading to the front door and also a side access gate whilst to the rear there is an enclosed garden which is mainly laid to lawn and has the added benefit of having direct access to the garage to the rear. Call us now for more information; we are \*Open 8 am - 8 pm 7 Days a Week\*