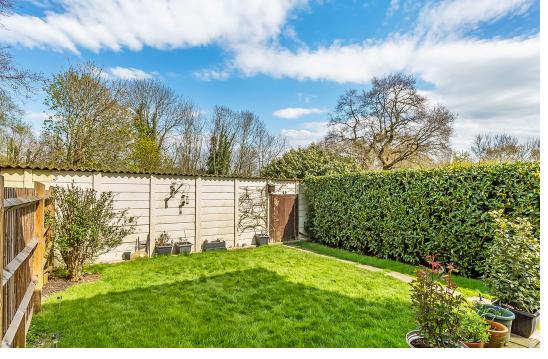

## **PROPERTY DESCRIPTION**

A two-bedroom end-of-terrace home offered with no onward chain in Hurst Green Oxted RH8. This two-double bedroom property is a fantastic first-time purchase or investment opportunity. The front door opens into the entrance hallway which provides access to the sitting/dining room and also has stairs leading to the first-floor landing. The comfortable sitting room has a great level of natural light from the windows to the front, and side and also the French doors to the rear. The sitting room is open plan to the dining area which has ample space for a dining room table and chair set and also has an archway through into the kitchen. The kitchen has a good range of eye and base level units, a granite effect worktop, and some integrated units including the five-burner range cooker. Upstairs there are two good-sized double bedrooms and a pleasant family bathroom with a white suite. Externally and to the front there is a lawn area with a path leading to the front door and also a side access gate whilst to the rear there is an enclosed garden which is mainly laid to lawn and has the added benefit of having direct access to the garage to the rear. Call us now for more information; we are \*Open 8 am - 8 pm 7 Days a Week\*