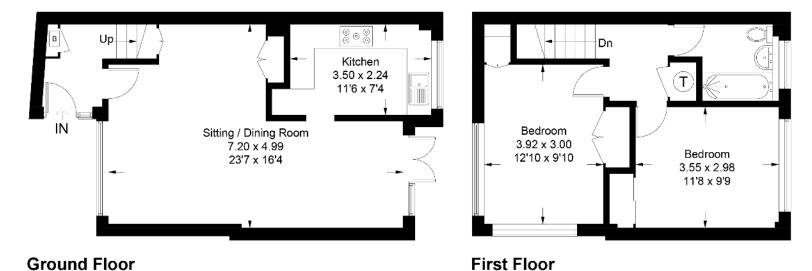

## POINTS OF INTEREST

- END OF TERRACE HOME
- TWO DOUBLE BEDROOMS
- FAMILY BATHROOM

- DIRECT ACCESS TO THE GARAGE AT THE REAR
- SHORT WALK TO HURST GREEN STATION

Approximate Gross Internal Area = 78.7 sq m / 847 sq ft Garage = 11.4 sq m / 123 sq ft Total = 90.1 sq m / 970 sq ft

(Not Shown In Actual Location / Orientation)

## This plan is for layout guidance only. Not drawn to scale unless stated. Windows and door openings are approximate. Whilst every care is taken in the preparation of this plan, please check all dimensions, shapes and compass bearings before making decisions reliant upon them. (ID959164) www.bagshawandhardy.com © 2023