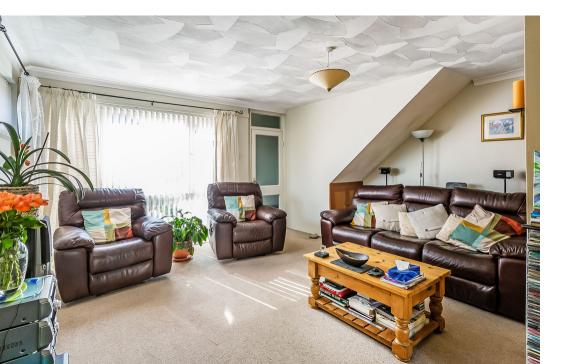

## **PROPERTY DESCRIPTION**

A two-bedroom end-of-terrace home offered with no onward chain in Hurst Green Oxted RH8. This two-double bedroom property is a fantastic first-time purchase or investment opportunity. The front door opens into the entrance hallway which provides access to the sitting/dining room and also has stairs leading to the first-floor landing. The comfortable sitting room has a great level of natural light from the windows to the front, and side and also the French doors to the rear. The sitting room is open plan to the dining area which has ample space for a dining room table and chair set and also has an archway through into the kitchen. The kitchen has a good range of eye and base level units, a granite effect worktop, and some integrated units including the five-burner range cooker. Upstairs there are two good-sized double bedrooms and a pleasant family bathroom with a white suite. Externally and to the front there is a lawn area with a path leading to the front door and also a side access gate whilst to the rear there is an enclosed garden which is mainly laid to lawn and has the added benefit of having direct access to the garage to the rear. Call us now for more information; we are \*Open 8 am - 8 pm 7 Days a Week\*