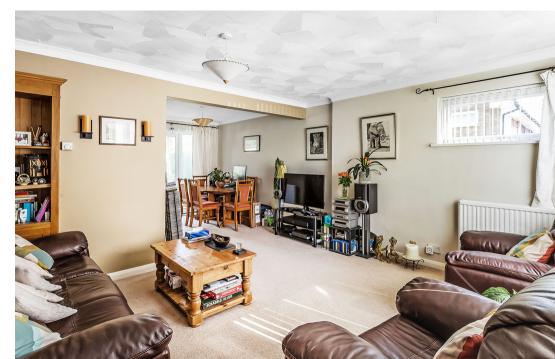

## **PROPERTY DESCRIPTION**

A two-bedroom end-of-terrace home offered with no onward chain in Hurst Green Oxted RH8. This two-double bedroom property is a fantastic first-time purchase or investment opportunity. The front door opens into the entrance hallway which provides access to the sitting/dining room and also has stairs leading to the first-floor landing. The comfortable sitting room has a great level of natural light from the windows to the front, and side and also the French doors to the rear. The sitting room is open plan to the dining area which has ample space for a dining room table and chair set and also has an archway through into the kitchen. The kitchen has a good range of eye and base level units, a granite effect worktop, and some integrated units including the five-burner range cooker. Upstairs there are two good-sized double bedrooms and a pleasant family bathroom with a white suite. Externally and to the front there is a lawn area with a path leading to the front door and also a side access gate whilst to the rear there is an enclosed garden which is mainly laid to lawn and has the added benefit of having direct access to the garage to the rear. Call us now for more information; we are \*Open 8 am - 8 pm 7 Days a Week\*