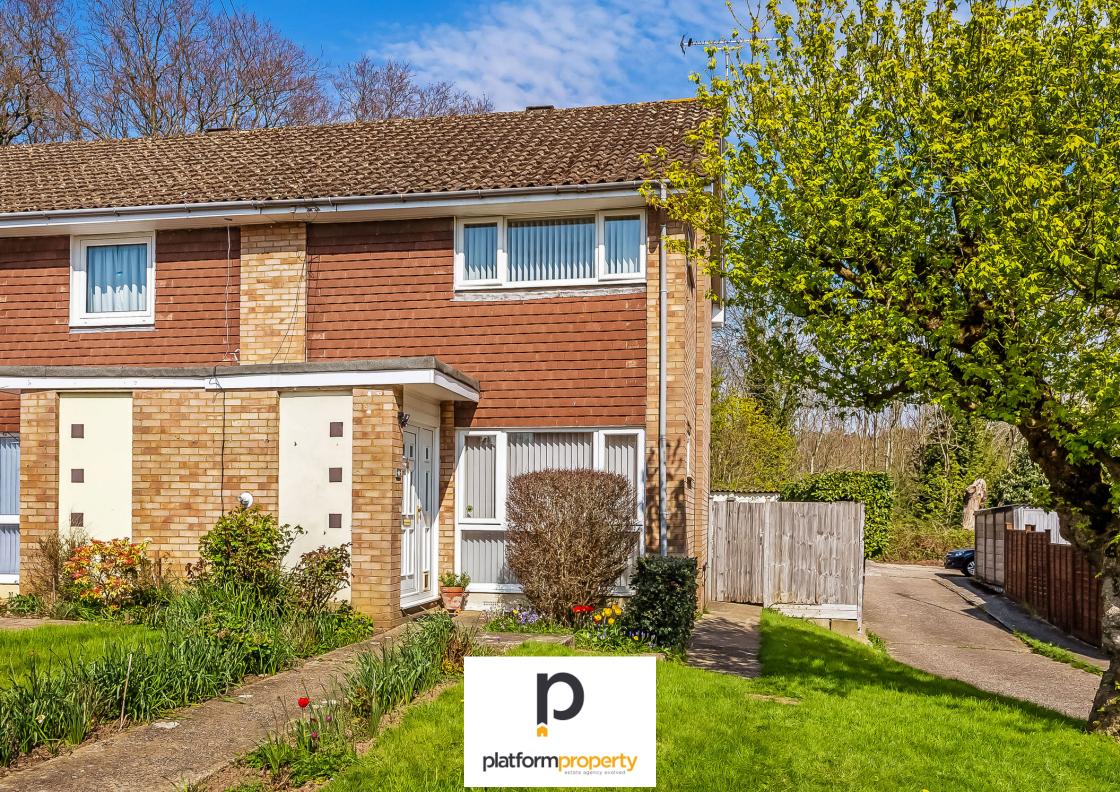

41 Home Park, Oxted, Surrey RH8 0JS £400,000 - Freehold

## **PROPERTY DESCRIPTION**

A two-bedroom end-of-terrace home offered with no onward chain in Hurst Green Oxted RH8. This two-double bedroom property is a fantastic first-time purchase or investment opportunity. The front door opens into the entrance hallway which provides access to the sitting/dining room and also has stairs leading to the first-floor landing. The comfortable sitting room has a great level of natural light from the windows to the front, and side and also the French doors to the rear. The sitting room is open plan to the dining area which has ample space for a dining room table and chair set and also has an archway through into the kitchen. The kitchen has a good range of eye and base level units, a granite effect worktop, and some integrated units including the five-burner range cooker. Upstairs there are two good-sized double bedrooms and a pleasant family bathroom with a white suite. Externally and to the front there is a lawn area with a path leading to the front door and also a side access gate whilst to the rear there is an enclosed garden which is mainly laid to lawn and has the added benefit of having direct access to the garage to the rear. Call us now for more information; we are \*Open 8 am - 8 pm 7 Days a Week\*

## POINTS OF INTEREST

- END OF TERRACE HOME
- TWO DOUBLE BEDROOMS
- FAMILY BATHROOM

- DIRECT ACCESS TO THE GARAGE AT THE REAR
- SHORT WALK TO HURST GREEN STATION

Approximate Gross Internal Area = 78.7 sq m / 847 sq ft Garage = 11.4 sq m / 123 sq ft Total = 90.1 sq m / 970 sq ft