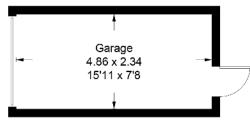

## POINTS OF INTEREST

- END OF TERRACE HOME
- TWO DOUBLE BEDROOMS
- FAMILY BATHROOM

- DIRECT ACCESS TO THE GARAGE AT THE REAR
- SHORT WALK TO HURST GREEN STATION

Approximate Gross Internal Area = 78.7 sq m / 847 sq ft Garage = 11.4 sq m / 123 sq ft Total = 90.1 sq m / 970 sq ft

(Not Shown In Actual Location / Orientation)

## This plan is for layout guidance only. Not drawn to scale unless stated. Windows and door openings are approximate. Whilst every care is taken in the preparation of this plan, please check all dimensions, shapes and compass bearings before making decisions reliant upon them. (ID959164) www.bagshawandhardy.com © 2023