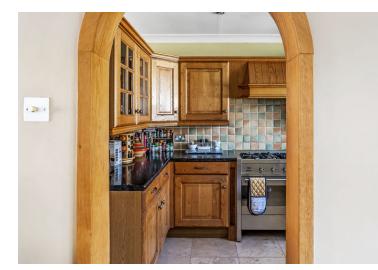

## **PROPERTY DESCRIPTION**

A two-bedroom end-of-terrace home offered with no onward chain in Hurst Green Oxted RH8. This two-double bedroom property is a fantastic first-time purchase or investment opportunity. The front door opens into the entrance hallway which provides access to the sitting/dining room and also has stairs leading to the first-floor landing. The comfortable sitting room has a great level of natural light from the windows to the front, and side and also the French doors to the rear. The sitting room is open plan to the dining area which has ample space for a dining room table and chair set and also has an archway through into the kitchen. The kitchen has a good range of eye and base level units, a granite effect worktop, and some integrated units including the five-burner range cooker. Upstairs there are two good-sized double bedrooms and a pleasant family bathroom with a white suite. Externally and to the front there is a lawn area with a path leading to the front door and also a side access gate whilst to the rear there is an enclosed garden which is mainly laid to lawn and has the added benefit of having direct access to the garage to the rear. Call us now for more information; we are \*Open 8 am - 8 pm 7 Days a Week\*