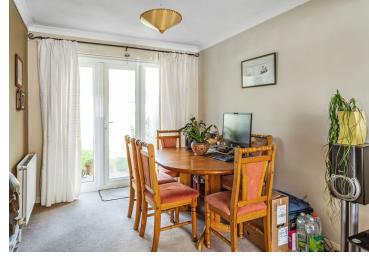

## **PROPERTY DESCRIPTION**

A two-bedroom end-of-terrace home offered with no onward chain in Hurst Green Oxted RH8. This two-double bedroom property is a fantastic first-time purchase or investment opportunity. The front door opens into the entrance hallway which provides access to the sitting/dining room and also has stairs leading to the first-floor landing. The comfortable sitting room has a great level of natural light from the windows to the front, and side and also the French doors to the rear. The sitting room is open plan to the dining area which has ample space for a dining room table and chair set and also has an archway through into the kitchen. The kitchen has a good range of eye and base level units, a granite effect worktop, and some integrated units including the five-burner range cooker. Upstairs there are two good-sized double bedrooms and a pleasant family bathroom with a white suite. Externally and to the front there is a lawn area with a path leading to the front door and also a side access gate whilst to the rear there is an enclosed garden which is mainly laid to lawn and has the added benefit of having direct access to the garage to the rear. Call us now for more information; we are \*Open 8 am - 8 pm 7 Days a Week\*