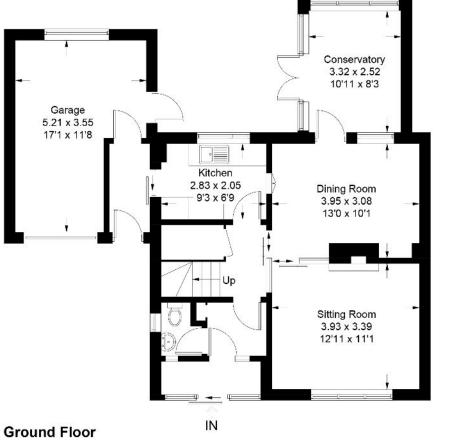

## POINTS OF INTEREST

- SEMI DETACHED HOUSE
- THREE BEDROOMS
- TWO RECEPTION ROOMS
- GARAGE + OFF ROAD PARKING

- GARDEN
- REQUIRES MODERNISATION
- HURST GREEN STATION 14 MINUTES WALK

**First Floor** 

This plan is for layout guidance only. Not drawn to scale unless stated. Windows and door openings are approximate. Whilst every care is taken in the preparation of this plan, please check all dimensions, shapes and compass bearings before making decisions reliant upon them. (ID918557) www.bagshawandhardy.com © 2022

Approximate Gross Internal Area = 122.4 sq m / 1317 sq ft (Including Garage)