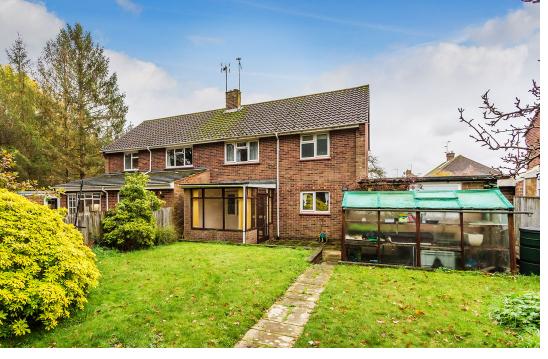

## PROPERTY DESCRIPTION

\*CHAIN FREE\* A three bedroom semi detached house located in a secluded location on Chestnut Copse, RH8. The property which requires modernisation throughout benefits from three first floor bedroom including two doubles, family first floor bathroom and downstairs cloakroom, two reception rooms, off street parking, front and rear gardens. This family home also has potential extension opportunities (STP.) Call us now, we are \*\*Open 8am – 8pm 7 Days a Week\*\*

## POINTS OF INTEREST

- SEMI DETACHED HOUSE
- THREE BEDROOMS
- TWO RECEPTION ROOMS
- GARAGE + OFF ROAD PARKING

- GARDEN
- REQUIRES MODERNISATION
- HURST GREEN STATION 14 MINUTES WALK

**First Floor** 

This plan is for layout guidance only. Not drawn to scale unless stated. Windows and door openings are approximate. Whilst every care is taken in the preparation of this plan, please check all dimensions, shapes and compass bearings before making decisions reliant upon them. (ID918557) www.bagshawandhardy.com © 2022