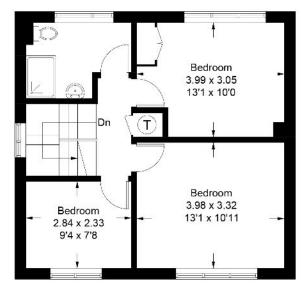

## POINTS OF INTEREST

- SEMI DETACHED HOUSE
- THREE BEDROOMS
- TWO RECEPTION ROOMS
- GARAGE + OFF ROAD PARKING

- GARDEN
- REQUIRES MODERNISATION
- HURST GREEN STATION 14 MINUTES WALK

**First Floor** 

This plan is for layout guidance only. Not drawn to scale unless stated. Windows and door openings are approximate. Whilst every care is taken in the preparation of this plan, please check all dimensions, shapes and compass bearings before making decisions reliant upon them. (ID918557) www.bagshawandhardy.com © 2022

Approximate Gross Internal Area = 122.4 sq m / 1317 sq ft (Including Garage)