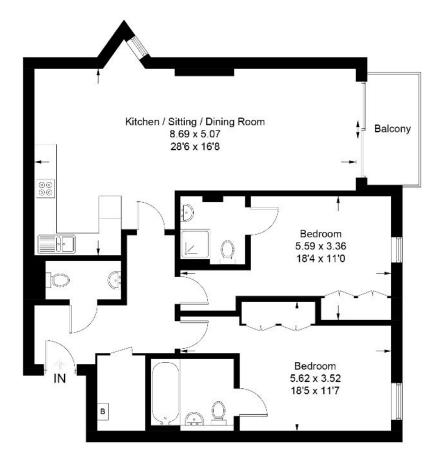

## POINTS OF INTEREST

- SECOND FLOOR APARTMENT
- TWO DOUBLE BEDROOMS
- TWO EN-SUITES & A CLOAKROOM W/C

- GATED ALLOCATED PARKING SPACE
- SUNDRIDGE PARK STATION 0.2 MILES AWAY
- CHAIN FREE

Approximate Gross Internal Area = 89.2 sq m / 960 sq ft

## **Second Floor**

This plan is for layout guidance only. Not drawn to scale unless stated. Windows and door openings are approximate. Whilst every care is taken in the preparation of this plan, please check all dimensions, shapes and compass bearings before making decisions reliant upon them. (ID839284)