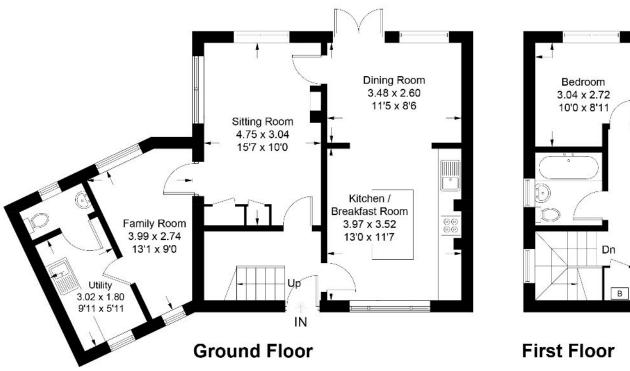

Approximate Gross Internal Area = 107.4 sq m / 1156 sq ft

This plan is for layout guidance only. Not drawn to scale unless stated. Windows and door openings are approximate. Whilst every care is taken in the preparation of this plan, please check all dimensions, shapes and compass bearings before making decisions reliant upon them. (ID906815)