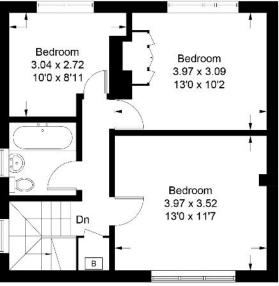

Approximate Gross Internal Area = 107.4 sq m / 1156 sq ft

This plan is for layout guidance only. Not drawn to scale unless stated. Windows and door openings are approximate. Whilst every care is taken in the preparation of this plan, please check all dimensions, shapes and compass bearings before making decisions reliant upon them. (ID906815)