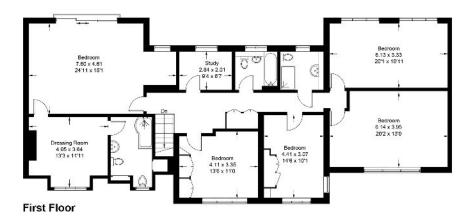

- DETACHED HOUSE
- SIX BEDROOMS
- FAMILY BATHROOM AND SHOWER ROOM AND ENSUITE
  TO THE MASTER BEDROOM
- CARRIAGE DRIVEWAY AND DOUBLE GARAGE
- CLOSE TO BOTH OXTED AND HURST GREEN STATIONS

This plan is for layout guidance only. Not drawn to scale unless stated. Windows and door openings are approximate. Whilst every care is taken in the preparation of this plan, please check all dimensions, shapes and compass bearings before making decisions reliant upon them. (ID847837)