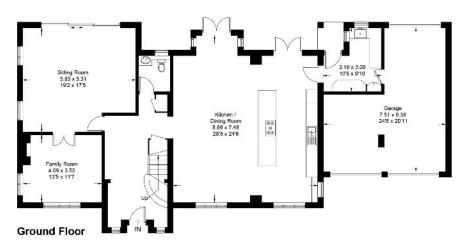

## PROPERTY DESCRIPTION

A secluded and perfectly positioned six bedroom detached house with a stunning garden with far reaching views, located in a prime road in Oxted, RH8. The carriage driveway leads to the double automated garage and to the front door. The hallway is welcoming and bright has has access to the main reception room, a cloakroom and the stunning open plan kitchen/dining room. The Sitting room is a wonderful place to relax and the sliding glass patio doors take full advantage of the far reaching views over the garden and North Downs beyond. There is access through into an additional family room which can be isolated with the glass french doors. The kitchen/dining room is a superb room for entertaining and conducive to todays family living style. The kitchen is modern in design and has integrated appliances and a central island including a breakfast bar. There is a dining area with ample space for a large dining table and chair set and also a family area for sofas. The room is flooded with light from the front and the rear and has double glazed doors leading out onto the raised composite decking area. There is a useful utility room for the usual appliances which leads on to the rear of the double garage. Upstairs there are six bedrooms which includes a home office. There is a family bathroom and additional shower room in additional to the En-suite that services the vast principle bedroom which also takes in the breathtaking views and also has a walk in dressing room. The rear garden is really where this house excels. There is a raised composite decking area that steps down onto a resin stone patio which makes alfresco dining and entertaining a delight. There is a vast expanse of lawn with zoned areas such as a hot tub area, a fire pit area and a working garden to the rear. The garden is extremely well stocked with a variety of different planting and architectural trees and shrub, including the famous twin Larches from where the house is duly named. Call us now for more information, we are \*Open 8am - 8pm 7 Days a Week

- DETACHED HOUSE
- SIX BEDROOMS
- FAMILY BATHROOM AND SHOWER ROOM AND ENSUITE
  TO THE MASTER BEDROOM
- CARRIAGE DRIVEWAY AND DOUBLE GARAGE
- CLOSE TO BOTH OXTED AND HURST GREEN STATIONS

This plan is for layout guidance only. Not drawn to scale unless stated. Windows and door openings are approximate. Whilst every care is taken in the preparation of this plan, please check all dimensions, shapes and compass bearings before making decisions reliant upon them. (ID847837)