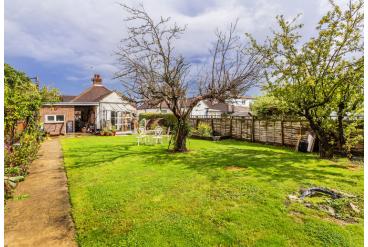

## PROPERTY DESCRIPTION

A versatile detached bungalow located on a highly sought-after road in Marlpit Hill, Edenbridge, TN8. A unique opportunity to purchase a home on a fantastic plot. Currently, the property is set as a one-bedroom house which could easily be adapted to create a second bedroom or by potentially going into the loft to create a bedroom similar to the nearby neighbours (STPP). The property has an entrance hall that opens into the dining room, and in turn, opens into the cosy sitting room. The kitchen area is located towards the rear of the garden and leads into a conservatory then out into the great-sized rear garden. From the sitting room, there is also a family room with log burning fireplace which could be converted into a second bedroom. The main double bedroom is accessed from the family room and the entrance hallway. There is a useful utility room/boot room that leads onto a modern family bathroom. Externally there is a private driveway and garage with a lawn area and path leading to the front door, whilst the rear garden is a great size and mainly laid to lawn with shrub borders. An extension to the property would not affect the garden space given its generous plot size. A property with real possibilities, for those looking to expand, viewings are highly recommended. Call us now for more information; we are \*Open 8 am – 8 pm 7 Days a Week\*.