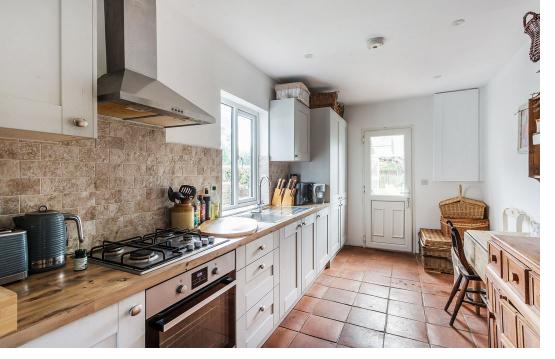

## PROPERTY DESCRIPTION

A versatile detached bungalow located on a highly sought-after road in Marlpit Hill, Edenbridge, TN8. A unique opportunity to purchase a home on a fantastic plot. Currently, the property is set as a one-bedroom house which could easily be adapted to create a second bedroom or by potentially going into the loft to create a bedroom similar to the nearby neighbours (STPP). The property has an entrance hall that opens into the dining room, and in turn, opens into the cosy sitting room. The kitchen area is located towards the rear of the garden and leads into a conservatory then out into the great-sized rear garden. From the sitting room, there is also a family room with log burning fireplace which could be converted into a second bedroom. The main double bedroom is accessed from the family room and the entrance hallway. There is a useful utility room/boot room that leads onto a modern family bathroom. Externally there is a private driveway and garage with a lawn area and path leading to the front door, whilst the rear garden is a great size and mainly laid to lawn with shrub borders. An extension to the property would not affect the garden space given its generous plot size. A property with real possibilities, for those looking to expand, viewings are highly recommended. Call us now for more information; we are \*Open 8 am – 8 pm 7 Days a Week\*.