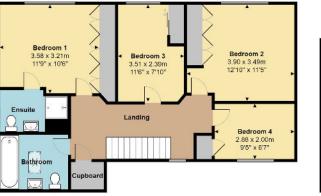

## Padbrook, Oxted, RH8

Total Floor Area: 162.0 mº ... 1744 ftº

Ground Floor Total Floor Area 68.9 m² ... 742 ft²

**1st Floor** Total Floor Area 64.1 m<sup>2</sup> ... 690 ft<sup>2</sup>

Outbuilding Total Floor Area 29.0 m<sup>2</sup> ... 312 ft<sup>2</sup>

Measurements are approximate, not to scale and for illustrative purposes only. www.essentialpropertymarketing.com