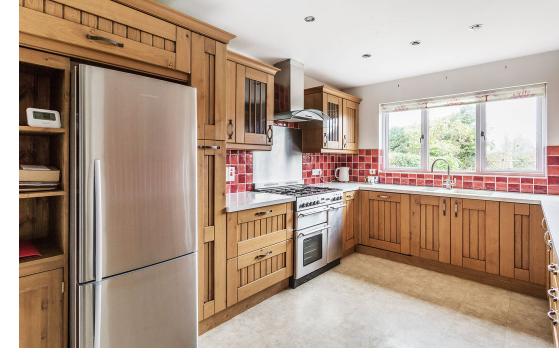

## **PROPERTY DESCRIPTION**

\*\*\*NO ONWARD CHAIN\*\*\* A four bedroom house located on one of Oxted's most popular residential roads and a short walk to Limpsfield's historic village. Offered with vacant possession this perfectly situated property has a driveway to the front providing off street parking and leading to a detached double garage. The front door opens into a hallway that has doors into the sitting room, the dining room, the study, a cloakroom, and the kitchen. The sitting room is a generous size and has a focal fireplace and sliding doors into the rear garden and views towards the North downs. The formal dining room is adjacent to the kitchen and has a useful serving hatch. The kitchen has a range of solid wood units and overlooks the rear garden and also provides access to the utility room which has space for all the usual utilities. The first floor landing has doors leading to four bedrooms with the master suite benefitting from an en-suite shower room and the family bathroom has recently been modernised with a white suite and attractive tiling. To the rear, there is an enclosed private garden with an automatic sun awning to shade from this sunny position. The garden has an attractive patio and a winding path leading to the rear and a summer house with power. The garden boasts wonderful views over the North Downs. The double garage is a wonderful space for a car enthusiast or could be used as a workshop, storage, or potentially converted into auxiliary accommodation STPP. This property is subject to probate which is likely to be applied for in mid January, therefore potentially ready for occupation around April/May subject to the probate being granted. Call us now for more information; we are \*Open 8am - 8pm 7 Days a Week\*