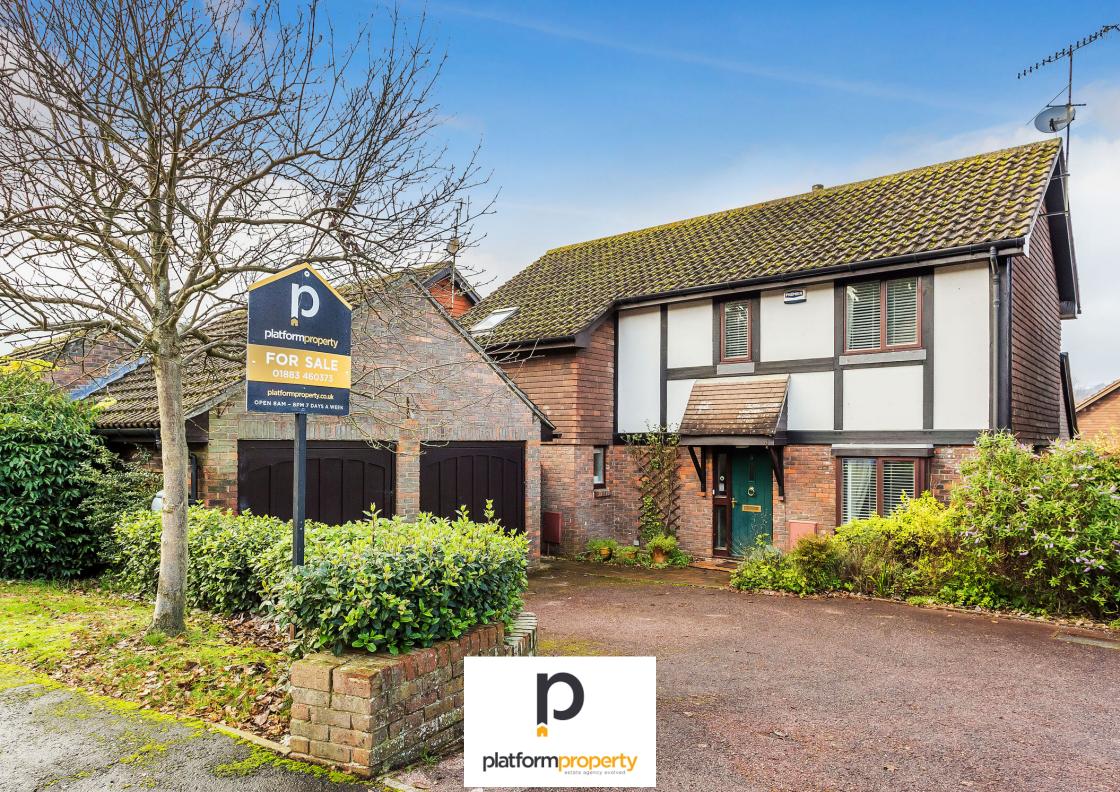

8 Padbrook, Oxted, Surrey RH8 0DW £900,000 - Freehold

## **PROPERTY DESCRIPTION**

\*\*\*NO ONWARD CHAIN\*\*\* A four bedroom house located on one of Oxted's most popular residential roads and a short walk to Limpsfield's historic village. Offered with vacant possession this perfectly situated property has a driveway to the front providing off street parking and leading to a detached double garage. The front door opens into a hallway that has doors into the sitting room, the dining room, the study, a cloakroom, and the kitchen. The sitting room is a generous size and has a focal fireplace and sliding doors into the rear garden and views towards the North downs. The formal dining room is adjacent to the kitchen and has a useful serving hatch. The kitchen has a range of solid wood units and overlooks the rear garden and also provides access to the utility room which has space for all the usual utilities. The first floor landing has doors leading to four bedrooms with the master suite benefitting from an en-suite shower room and the family bathroom has recently been modernised with a white suite and attractive tiling. To the rear, there is an enclosed private garden with an automatic sun awning to shade from this sunny position. The garden has an attractive patio and a winding path leading to the rear and a summer house with power. The garden boasts wonderful views over the North Downs. The double garage is a wonderful space for a car enthusiast or could be used as a workshop, storage, or potentially converted into auxiliary accommodation STPP. This property is subject to probate which is likely to be applied for in mid January, therefore potentially ready for occupation around April/May subject to the probate being granted. Call us now for more information; we are \*Open 8am - 8pm 7 Days a Week\*

## POINTS OF INTEREST

- DETACHED HOUSE
- FOUR BEDROOMS
- FAMILY BATHROOM & EN SUITE

- SHORT DISTANCE TO OXTED HIGH STREET AND STATION
- FAR REACHING VIEWS TO THE REAR
- DETACHED DOUBLE GARAGE + OFF ROAD PARKING