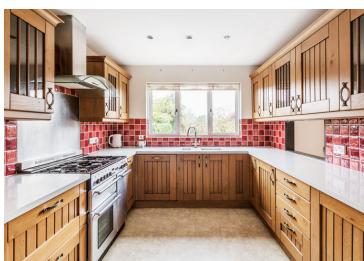

## **PROPERTY DESCRIPTION**

\*\*\*NO ONWARD CHAIN\*\*\* A four bedroom house located on one of Oxted's most popular residential roads and a short walk to Limpsfield's historic village. Offered with vacant possession this perfectly situated property has a driveway to the front providing off street parking and leading to a detached double garage. The front door opens into a hallway that has doors into the sitting room, the dining room, the study, a cloakroom, and the kitchen. The sitting room is a generous size and has a focal fireplace and sliding doors into the rear garden and views towards the North downs. The formal dining room is adjacent to the kitchen and has a useful serving hatch. The kitchen has a range of solid wood units and overlooks the rear garden and also provides access to the utility room which has space for all the usual utilities. The first floor landing has doors leading to four bedrooms with the master suite benefitting from an en-suite shower room and the family bathroom has recently been modernised with a white suite and attractive tiling. To the rear, there is an enclosed private garden with an automatic sun awning to shade from this sunny position. The garden has an attractive patio and a winding path leading to the rear and a summer house with power. The garden boasts wonderful views over the North Downs. The double garage is a wonderful space for a car enthusiast or could be used as a workshop, storage, or potentially converted into auxiliary accommodation STPP. This property is subject to probate which is likely to be applied for in mid January, therefore potentially ready for occupation around April/May subject to the probate being granted. Call us now for more information; we are \*Open 8am - 8pm 7 Days a Week\*