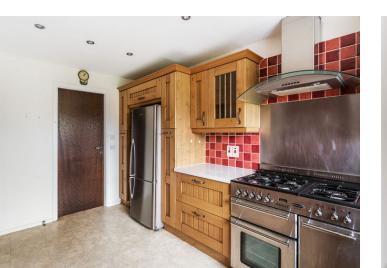

## **PROPERTY DESCRIPTION**

\*\*\*NO ONWARD CHAIN\*\*\* A four bedroom house located on one of Oxted's most popular residential roads and a short walk to Limpsfield's historic village. Offered with vacant possession this perfectly situated property has a driveway to the front providing off street parking and leading to a detached double garage. The front door opens into a hallway that has doors into the sitting room, the dining room, the study, a cloakroom, and the kitchen. The sitting room is a generous size and has a focal fireplace and sliding doors into the rear garden and views towards the North downs. The formal dining room is adjacent to the kitchen and has a useful serving hatch. The kitchen has a range of solid wood units and overlooks the rear garden and also provides access to the utility room which has space for all the usual utilities. The first floor landing has doors leading to four bedrooms with the master suite benefitting from an en-suite shower room and the family bathroom has recently been modernised with a white suite and attractive tiling. To the rear, there is an enclosed private garden with an automatic sun awning to shade from this sunny position. The garden has an attractive patio and a winding path leading to the rear and a summer house with power. The garden boasts wonderful views over the North Downs. The double garage is a wonderful space for a car enthusiast or could be used as a workshop, storage, or potentially converted into auxiliary accommodation STPP. This property is subject to probate which is likely to be applied for in mid January, therefore potentially ready for occupation around April/May subject to the probate being granted. Call us now for more information; we are \*Open 8am - 8pm 7 Days a Week\*