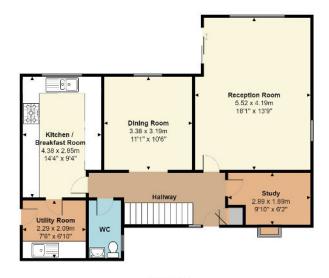

## Padbrook, Oxted, RH8

Total Floor Area: 162.0 mº ... 1744 ftº

Ground Floor Total Floor Area 68.9 m² ... 742 ft²

**1st Floor** Total Floor Area 64.1 m<sup>2</sup> ... 690 ft<sup>2</sup>

Outbuilding Total Floor Area 29.0 m<sup>2</sup> ... 312 ft<sup>2</sup>

Measurements are approximate, not to scale and for illustrative purposes only. www.essentialpropertymarketing.com