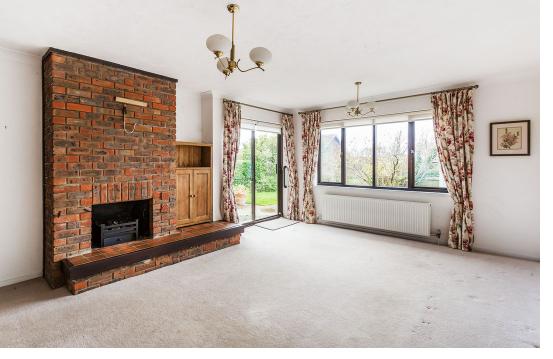

## **PROPERTY DESCRIPTION**

\*\*\*NO ONWARD CHAIN\*\*\* A four bedroom house located on one of Oxted's most popular residential roads and a short walk to Limpsfield's historic village. Offered with vacant possession this perfectly situated property has a driveway to the front providing off street parking and leading to a detached double garage. The front door opens into a hallway that has doors into the sitting room, the dining room, the study, a cloakroom, and the kitchen. The sitting room is a generous size and has a focal fireplace and sliding doors into the rear garden and views towards the North downs. The formal dining room is adjacent to the kitchen and has a useful serving hatch. The kitchen has a range of solid wood units and overlooks the rear garden and also provides access to the utility room which has space for all the usual utilities. The first floor landing has doors leading to four bedrooms with the master suite benefitting from an en-suite shower room and the family bathroom has recently been modernised with a white suite and attractive tiling. To the rear, there is an enclosed private garden with an automatic sun awning to shade from this sunny position. The garden has an attractive patio and a winding path leading to the rear and a summer house with power. The garden boasts wonderful views over the North Downs. The double garage is a wonderful space for a car enthusiast or could be used as a workshop, storage, or potentially converted into auxiliary accommodation STPP. This property is subject to probate which is likely to be applied for in mid January, therefore potentially ready for occupation around April/May subject to the probate being granted. Call us now for more information; we are \*Open 8am - 8pm 7 Days a Week\*