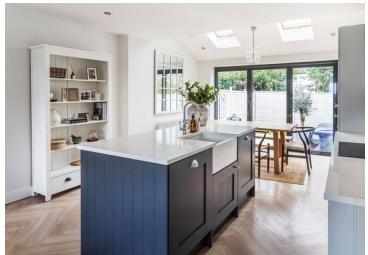

## PROPERTY DESCRIPTION

An exceptional, recently refurbished two double bedroom terraced home located in a popular road in Hurst Green, Oxted. Our sellers have transformed this property into a modern and stylish home which has a wonderfully open plan living style on the ground floor. The front door opens into a hallway which has stairs to the first floor landing and also opens into the sitting room. There is a great feeling of space on entry into the property and the sitting room is a comfortable room to relax in and has a recently installed and certified log burner, Herringbone flooring, and is open to the kitchen/dining room. The Modern and stylish kitchen is also recently installed and has a range of eye and base level light grey units, integrated appliances and a social centre island with Quartz worktop and butler sink. A dining room resides to the rear of the house and in the vaulted ceiling extension which has Velux windows, and bi-folding doors that lead into the rear garden making this a perfect place for entertaining. On the first floor, there are two good sized double bedrooms with the master bedroom having built-in wardrobes. There is also a family bathroom off the landing with a white suite complete with a bath and rain head shower. Externally there is a front garden with a path leading to the front door, whilst the rear garden has a patio area, level lawn and a gate to the side allowing side access. The property also benefits from a garage in a nearby block. Viewings are highly recommended to appreciate the quality of this property. Call us now for more information; we are \*Open 8am - 8pm 7 Days a Week\*