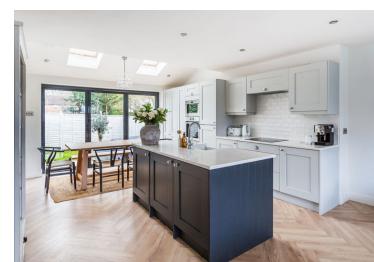

## PROPERTY DESCRIPTION

An exceptional, recently refurbished two double bedroom terraced home located in a popular road in Hurst Green, Oxted. Our sellers have transformed this property into a modern and stylish home which has a wonderfully open plan living style on the ground floor. The front door opens into a hallway which has stairs to the first floor landing and also opens into the sitting room. There is a great feeling of space on entry into the property and the sitting room is a comfortable room to relax in and has a recently installed and certified log burner, Herringbone flooring, and is open to the kitchen/dining room. The Modern and stylish kitchen is also recently installed and has a range of eye and base level light grey units, integrated appliances and a social centre island with Quartz worktop and butler sink. A dining room resides to the rear of the house and in the vaulted ceiling extension which has Velux windows, and bi-folding doors that lead into the rear garden making this a perfect place for entertaining. On the first floor, there are two good sized double bedrooms with the master bedroom having built-in wardrobes. There is also a family bathroom off the landing with a white suite complete with a bath and rain head shower. Externally there is a front garden with a path leading to the front door, whilst the rear garden has a patio area, level lawn and a gate to the side allowing side access. The property also benefits from a garage in a nearby block. Viewings are highly recommended to appreciate the quality of this property. Call us now for more information; we are \*Open 8am - 8pm 7 Days a Week\*