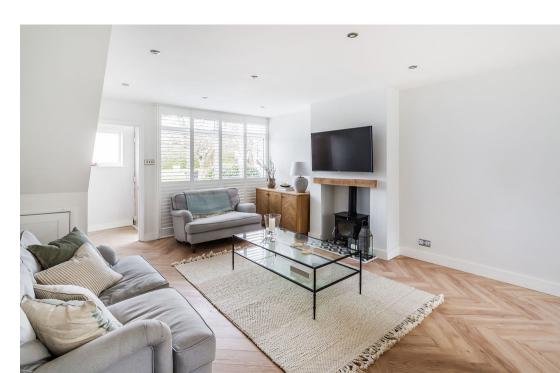

## PROPERTY DESCRIPTION

An exceptional, recently refurbished two double bedroom terraced home located in a popular road in Hurst Green, Oxted. Our sellers have transformed this property into a modern and stylish home which has a wonderfully open plan living style on the ground floor. The front door opens into a hallway which has stairs to the first floor landing and also opens into the sitting room. There is a great feeling of space on entry into the property and the sitting room is a comfortable room to relax in and has a recently installed and certified log burner, Herringbone flooring, and is open to the kitchen/dining room. The Modern and stylish kitchen is also recently installed and has a range of eye and base level light grey units, integrated appliances and a social centre island with Quartz worktop and butler sink. A dining room resides to the rear of the house and in the vaulted ceiling extension which has Velux windows, and bi-folding doors that lead into the rear garden making this a perfect place for entertaining. On the first floor, there are two good sized double bedrooms with the master bedroom having built-in wardrobes. There is also a family bathroom off the landing with a white suite complete with a bath and rain head shower. Externally there is a front garden with a path leading to the front door, whilst the rear garden has a patio area, level lawn and a gate to the side allowing side access. The property also benefits from a garage in a nearby block. Viewings are highly recommended to appreciate the quality of this property. Call us now for more information; we are \*Open 8am - 8pm 7 Days a Week\*