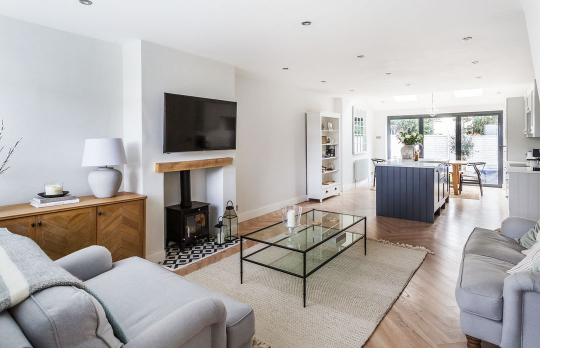

## PROPERTY DESCRIPTION

An exceptional, recently refurbished two double bedroom terraced home located in a popular road in Hurst Green, Oxted. Our sellers have transformed this property into a modern and stylish home which has a wonderfully open plan living style on the ground floor. The front door opens into a hallway which has stairs to the first floor landing and also opens into the sitting room. There is a great feeling of space on entry into the property and the sitting room is a comfortable room to relax in and has a recently installed and certified log burner, Herringbone flooring, and is open to the kitchen/dining room. The Modern and stylish kitchen is also recently installed and has a range of eye and base level light grey units, integrated appliances and a social centre island with Quartz worktop and butler sink. A dining room resides to the rear of the house and in the vaulted ceiling extension which has Velux windows, and bi-folding doors that lead into the rear garden making this a perfect place for entertaining. On the first floor, there are two good sized double bedrooms with the master bedroom having built-in wardrobes. There is also a family bathroom off the landing with a white suite complete with a bath and rain head shower. Externally there is a front garden with a path leading to the front door, whilst the rear garden has a patio area, level lawn and a gate to the side allowing side access. The property also benefits from a garage in a nearby block. Viewings are highly recommended to appreciate the quality of this property. Call us now for more information; we are \*Open 8am - 8pm 7 Days a Week\*