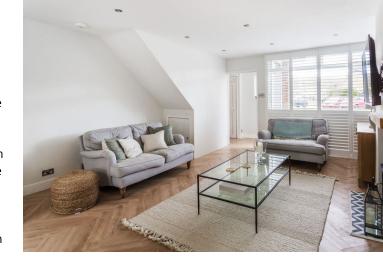

## PROPERTY DESCRIPTION

An exceptional, recently refurbished two double bedroom terraced home located in a popular road in Hurst Green, Oxted. Our sellers have transformed this property into a modern and stylish home which has a wonderfully open plan living style on the ground floor. The front door opens into a hallway which has stairs to the first floor landing and also opens into the sitting room. There is a great feeling of space on entry into the property and the sitting room is a comfortable room to relax in and has a recently installed and certified log burner, Herringbone flooring, and is open to the kitchen/dining room. The Modern and stylish kitchen is also recently installed and has a range of eye and base level light grey units, integrated appliances and a social centre island with Quartz worktop and butler sink. A dining room resides to the rear of the house and in the vaulted ceiling extension which has Velux windows, and bi-folding doors that lead into the rear garden making this a perfect place for entertaining. On the first floor, there are two good sized double bedrooms with the master bedroom having built-in wardrobes. There is also a family bathroom off the landing with a white suite complete with a bath and rain head shower. Externally there is a front garden with a path leading to the front door, whilst the rear garden has a patio area, level lawn and a gate to the side allowing side access. The property also benefits from a garage in a nearby block. Viewings are highly recommended to appreciate the quality of this property. Call us now for more information; we are \*Open 8am - 8pm 7 Days a Week\*