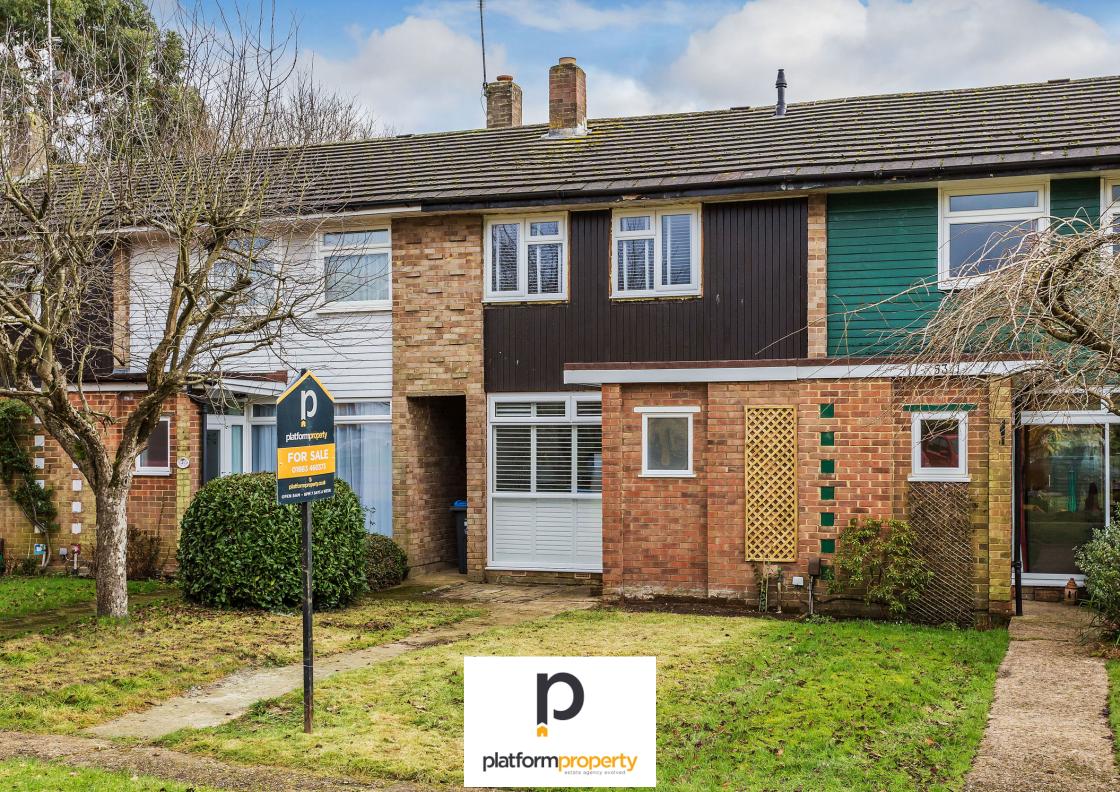

51 Hazelwood Road, Oxted, Surrey RH8 0JA £395,000 - Freehold

## PROPERTY DESCRIPTION

An exceptional, recently refurbished two double bedroom terraced home located in a popular road in Hurst Green, Oxted. Our sellers have transformed this property into a modern and stylish home which has a wonderfully open plan living style on the ground floor. The front door opens into a hallway which has stairs to the first floor landing and also opens into the sitting room. There is a great feeling of space on entry into the property and the sitting room is a comfortable room to relax in and has a recently installed and certified log burner, Herringbone flooring, and is open to the kitchen/dining room. The Modern and stylish kitchen is also recently installed and has a range of eye and base level light grey units, integrated appliances and a social centre island with Quartz worktop and butler sink. A dining room resides to the rear of the house and in the vaulted ceiling extension which has Velux windows, and bi-folding doors that lead into the rear garden making this a perfect place for entertaining. On the first floor, there are two good sized double bedrooms with the master bedroom having built-in wardrobes. There is also a family bathroom off the landing with a white suite complete with a bath and rain head shower. Externally there is a front garden with a path leading to the front door, whilst the rear garden has a patio area, level lawn and a gate to the side allowing side access. The property also benefits from a garage in a nearby block. Viewings are highly recommended to appreciate the quality of this property. Call us now for more information; we are \*Open 8am - 8pm 7 Days a Week\*