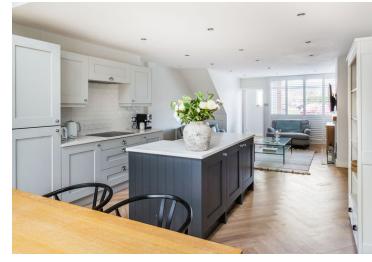

## PROPERTY DESCRIPTION

An exceptional, recently refurbished two double bedroom terraced home located in a popular road in Hurst Green, Oxted. Our sellers have transformed this property into a modern and stylish home which has a wonderfully open plan living style on the ground floor. The front door opens into a hallway which has stairs to the first floor landing and also opens into the sitting room. There is a great feeling of space on entry into the property and the sitting room is a comfortable room to relax in and has a recently installed and certified log burner, Herringbone flooring, and is open to the kitchen/dining room. The Modern and stylish kitchen is also recently installed and has a range of eye and base level light grey units, integrated appliances and a social centre island with Quartz worktop and butler sink. A dining room resides to the rear of the house and in the vaulted ceiling extension which has Velux windows, and bi-folding doors that lead into the rear garden making this a perfect place for entertaining. On the first floor, there are two good sized double bedrooms with the master bedroom having built-in wardrobes. There is also a family bathroom off the landing with a white suite complete with a bath and rain head shower. Externally there is a front garden with a path leading to the front door, whilst the rear garden has a patio area, level lawn and a gate to the side allowing side access. The property also benefits from a garage in a nearby block. Viewings are highly recommended to appreciate the quality of this property. Call us now for more information; we are \*Open 8am - 8pm 7 Days a Week\*