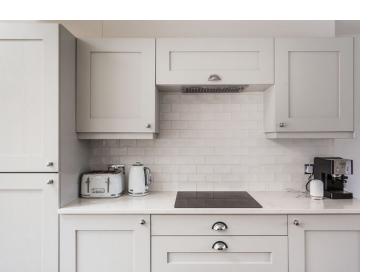

## PROPERTY DESCRIPTION

An exceptional, recently refurbished two double bedroom terraced home located in a popular road in Hurst Green, Oxted. Our sellers have transformed this property into a modern and stylish home which has a wonderfully open plan living style on the ground floor. The front door opens into a hallway which has stairs to the first floor landing and also opens into the sitting room. There is a great feeling of space on entry into the property and the sitting room is a comfortable room to relax in and has a recently installed and certified log burner, Herringbone flooring, and is open to the kitchen/dining room. The Modern and stylish kitchen is also recently installed and has a range of eye and base level light grey units, integrated appliances and a social centre island with Quartz worktop and butler sink. A dining room resides to the rear of the house and in the vaulted ceiling extension which has Velux windows, and bi-folding doors that lead into the rear garden making this a perfect place for entertaining. On the first floor, there are two good sized double bedrooms with the master bedroom having built-in wardrobes. There is also a family bathroom off the landing with a white suite complete with a bath and rain head shower. Externally there is a front garden with a path leading to the front door, whilst the rear garden has a patio area, level lawn and a gate to the side allowing side access. The property also benefits from a garage in a nearby block. Viewings are highly recommended to appreciate the quality of this property. Call us now for more information; we are \*Open 8am - 8pm 7 Days a Week\*