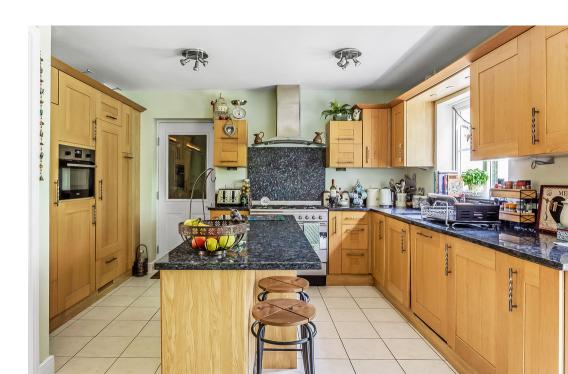

## PROPERTY DESCRIPTION

A well-presented four-bedroom detached house located within an attractive development; The Hollies, RH8. The property is situated in a convenient and sought-after position, tucked away from the main road. The bright and welcoming entrance hallway provides access to the kitchen/breakfast room, the sitting room with views over the rear garden, a family room, the dining room, the study, and a useful cloakroom. The carpeted staircase leads to the landing which has access to all four bedrooms and the family bathroom. The main bedroom is a great size and has an en-suite bathroom, as does bedroom two. There are two further generous bedrooms which are situated close to the family bathroom. To the rear, there is a wonderfully private garden, with a well-manicured lawn, and a large patio area, perfect for Al Fresco dining. The double garage is accessed by a private driveway to the front of the property. Within the development, there is a child's playground for the use of the residents. Viewings are highly recommended. Call us now for more information, we are \*\*Open 8am - 8pm 7 Days a Week\*\*

## POINTS OF INTEREST

- DETACHED HOUSE
- FOUR BEDROOMS
- FAMILY BATHROOM, TWO ENSUITES AND A CLOAKROOM

- DOUBLE GARAGE AND OFF STREET PARKING
- CLOSE TO HURST GREEN STATION
- PRIVATE LARGE GARDEN