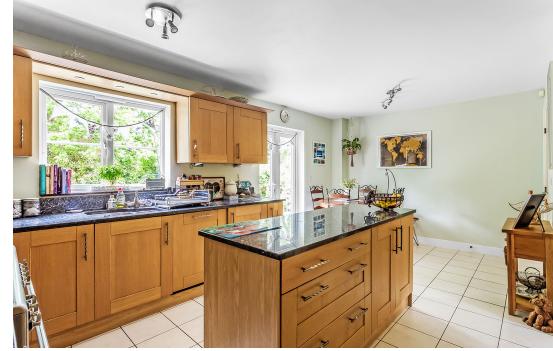

## PROPERTY DESCRIPTION

A well-presented four-bedroom detached house located within an attractive development; The Hollies, RH8. The property is situated in a convenient and sought-after position, tucked away from the main road. The bright and welcoming entrance hallway provides access to the kitchen/breakfast room, the sitting room with views over the rear garden, a family room, the dining room, the study, and a useful cloakroom. The carpeted staircase leads to the landing which has access to all four bedrooms and the family bathroom. The main bedroom is a great size and has an en-suite bathroom, as does bedroom two. There are two further generous bedrooms which are situated close to the family bathroom. To the rear, there is a wonderfully private garden, with a well-manicured lawn, and a large patio area, perfect for Al Fresco dining. The double garage is accessed by a private driveway to the front of the property. Within the development, there is a child's playground for the use of the residents. Viewings are highly recommended. Call us now for more information, we are \*\*Open 8am - 8pm 7 Days a Week\*\*