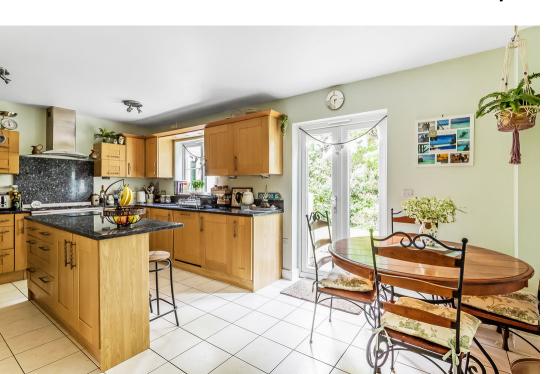

## PROPERTY DESCRIPTION

A well-presented four-bedroom detached house located within an attractive development; The Hollies, RH8. The property is situated in a convenient and sought-after position, tucked away from the main road. The bright and welcoming entrance hallway provides access to the kitchen/breakfast room, the sitting room with views over the rear garden, a family room, the dining room, the study, and a useful cloakroom. The carpeted staircase leads to the landing which has access to all four bedrooms and the family bathroom. The main bedroom is a great size and has an en-suite bathroom, as does bedroom two. There are two further generous bedrooms which are situated close to the family bathroom. To the rear, there is a wonderfully private garden, with a well-manicured lawn, and a large patio area, perfect for Al Fresco dining. The double garage is accessed by a private driveway to the front of the property. Within the development, there is a child's playground for the use of the residents. Viewings are highly recommended. Call us now for more information, we are \*\*Open 8am - 8pm 7 Days a Week\*\*