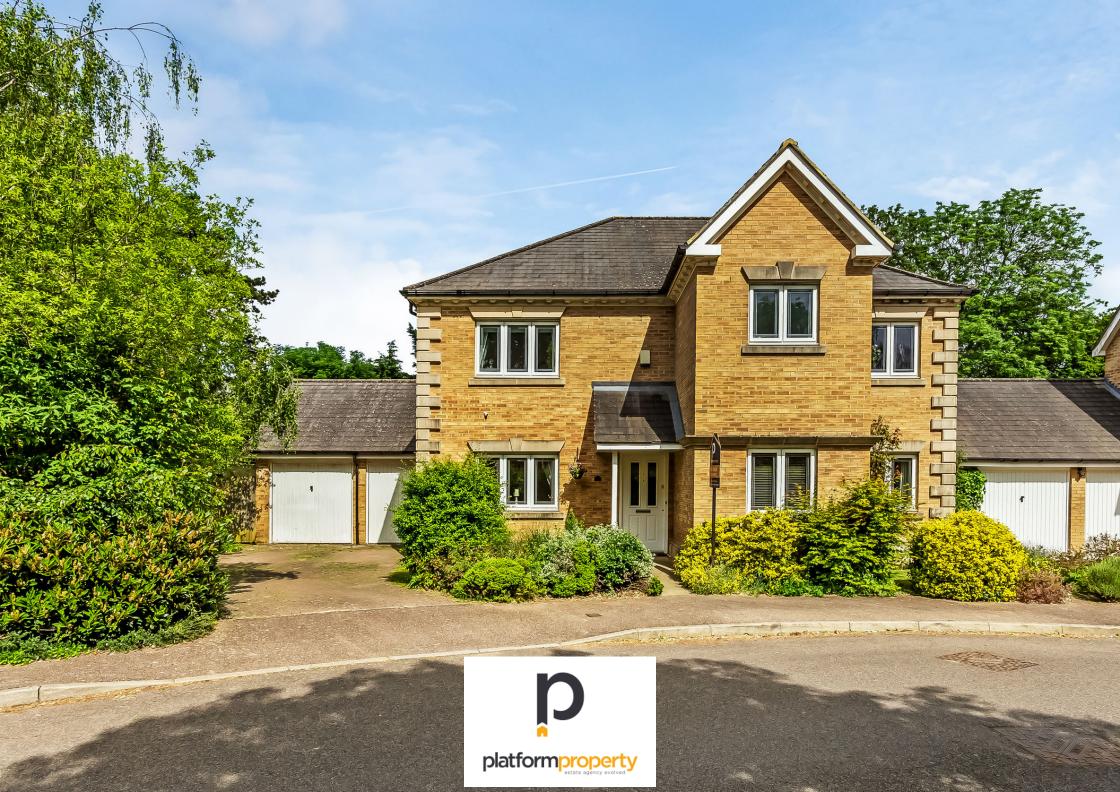

The Hollies, Oxted, Surrey £960,000 - Freehold

## PROPERTY DESCRIPTION

A well-presented four-bedroom detached house located within an attractive development; The Hollies, RH8. The property is situated in a convenient and sought-after position, tucked away from the main road. The bright and welcoming entrance hallway provides access to the kitchen/breakfast room, the sitting room with views over the rear garden, a family room, the dining room, the study, and a useful cloakroom. The carpeted staircase leads to the landing which has access to all four bedrooms and the family bathroom. The main bedroom is a great size and has an en-suite bathroom, as does bedroom two. There are two further generous bedrooms which are situated close to the family bathroom. To the rear, there is a wonderfully private garden, with a well-manicured lawn, and a large patio area, perfect for Al Fresco dining. The double garage is accessed by a private driveway to the front of the property. Within the development, there is a child's playground for the use of the residents. Viewings are highly recommended. Call us now for more information, we are \*\*Open 8am - 8pm 7 Days a Week\*\*

## POINTS OF INTEREST

- DETACHED HOUSE
- FOUR BEDROOMS
- FAMILY BATHROOM, TWO ENSUITES AND A CLOAKROOM

- DOUBLE GARAGE AND OFF STREET PARKING
- CLOSE TO HURST GREEN STATION
- PRIVATE LARGE GARDEN