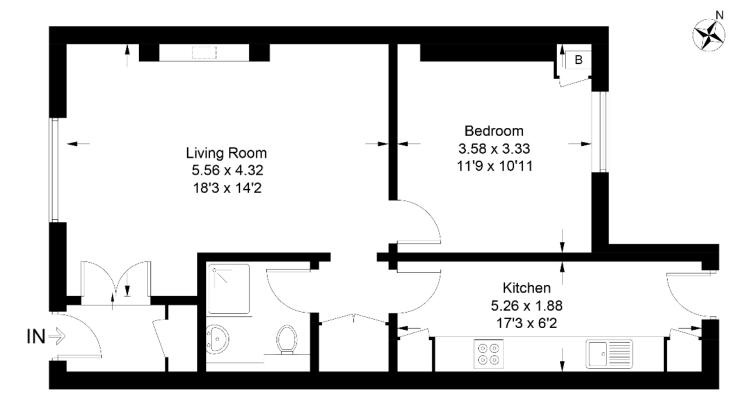

## POINTS OF INTEREST

- GARDEN FLAT
- SHARE OF FREEHOLD
- ONE BEDROOM
- BATHROOM

- ON STREET PARKING
- PRIVATE GARDEN
- CENTRAL LOCATION
- TUNBRIDGE WELLS STATION 0.3 MILES

Approximate Gross Internal Area = 55.0 sq m / 592 sq ft

Lower Ground Floor

This plan is for layout guidance only. Not drawn to scale unless stated. Windows and door openings are approximate. Whilst every care is taken in the preparation of this plan, please check all dimensions, shapes and compass bearings before making decisions reliant upon them. (ID985221) www.bagshawandhardy.com © 2023