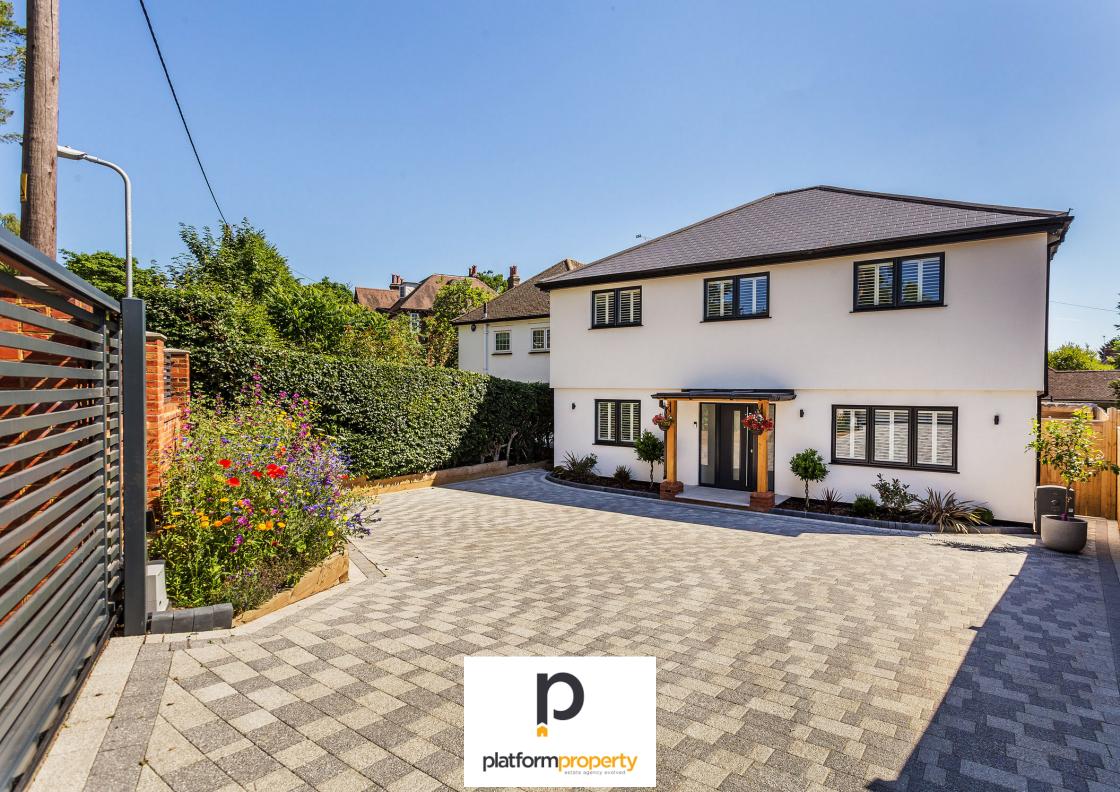

Bankside, London Road, Westerham, Kent TN16 1DR £1,200,000 - Freehold

## PROPERTY DESCRIPTION

A beautifully modernised 4/5 bedroom detached house located a short walk from Westerham and vibrant town centre. Formally the site of a bungalow the current owners have redeveloped the plot to create a wonderful family home. The property has a superb open plan, modern kitchen which includes a matching central island with Quartz worktops, mirrored splash backs, integrated appliances and attractive pendant lighting. There is ample space for a dining room table and chair set next to the fulllength bi-folding doors that overlook the rear garden. The ground floor has underfloor heating throughout, with additional rooms such as a useful utility room, a modern cloakroom, a comfortable sitting room, a home office and a family room with the last two rooms potentially also serving as bedrooms four and five. The staircase leads to the first floor and has a deep storage cupboard and a feature glass display drinks store residing under the staircase. The first floor has three double bedrooms with the principal suite being an extremely generous size with double doors leading into a dressing room with full-length wardrobes and space for a dressing table. The dressing room then opens into a good-sized en-suite modern shower room. The second bedroom also has an en-suite shower room and the family bathroom is superb with a central free-standing bath, corner shower and modern fixtures throughout. The property also benefits from a fully integrated security system. Externally the property is accessed via an automatic gate which leads onto the granite set private driveway with raised shrub borders and mixed wildflower planting. To the rear, there is a raised patio area which steps down onto the artificial lawn and also a corner resin decked area with a sunken hot tub and pergola. There is access to the front from both sides of the house, exterior power points and a water tap. Viewings are highly recommended at this property to truly appreciate the seller's renovation. Call us NOW for more information, we are \*\*Open 8am - 8pm 7 Days a Week\*

- MODERN DETACHED HOUSE
- FOUR/FIVE BEDROOMS
- SUPERB MODERN FAMILY BATHROOM, TWO EN-SUITES AND A CLOAKROOM
- PRIVATE GRANITE SET DRIVEWAY
- SHORT DRIVE TO OXTED STATION

Approximate Gross Internal Area = 202.9 sq m / 2184 sq ft