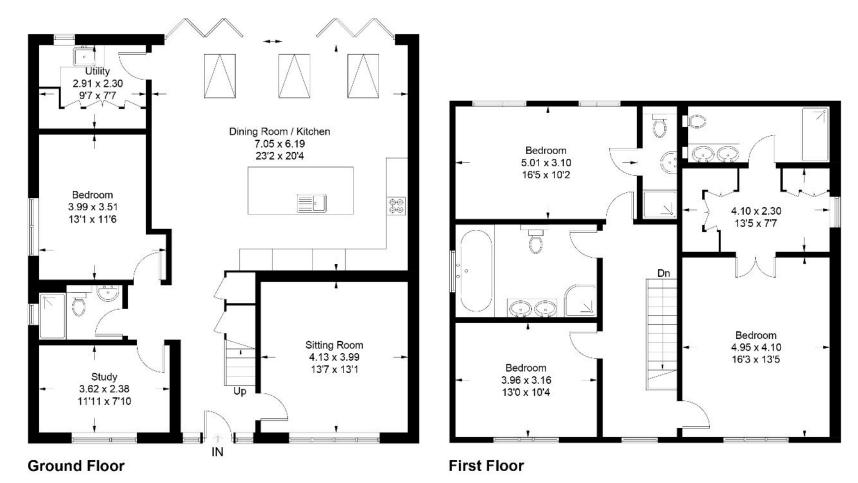

- MODERN DETACHED HOUSE
- FOUR/FIVE BEDROOMS
- SUPERB MODERN FAMILY BATHROOM, TWO EN-SUITES AND A CLOAKROOM
- PRIVATE GRANITE SET DRIVEWAY
- SHORT DRIVE TO OXTED STATION

Approximate Gross Internal Area = 202.9 sq m / 2184 sq ft

This plan is for layout guidance only. Not drawn to scale unless stated. Windows and door openings are approximate. Whilst every care is taken in the preparation of this plan, please check all dimensions, shapes and compass bearings before making decisions reliant upon them. (ID880740)