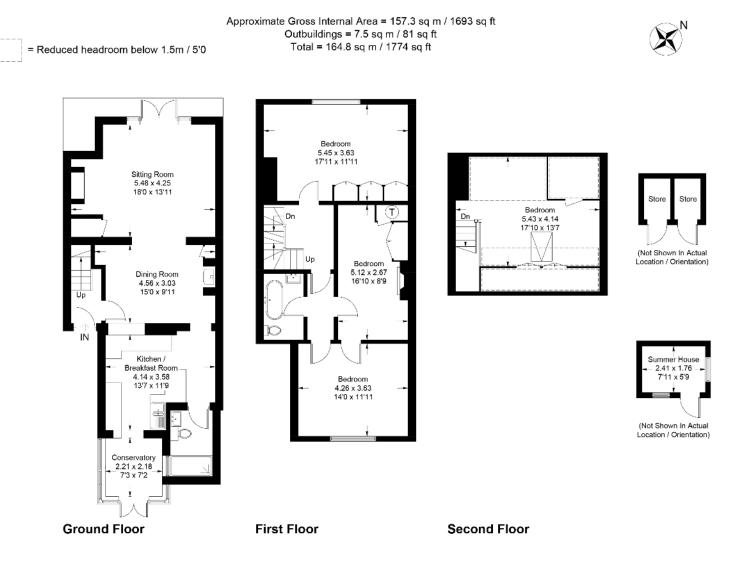

## **PROPERTY DESCRIPTION**

A charming and picturesque three bedroom mid-terraced cottage which is set over three floors. The property boasts outstanding far reaching views of farmlands, rolling hills and meticulously presented gardens full of colour including a tucked away summerhouse! The property has been well maintained and cared for by the current owner, resulting in a wonderful family home. the entrance is accessed via the rear of the property where there is parking for two vehicles. Upon entering the property there is, a warm conservatory, a well appointed and modern kitchen with an adjoining shower room with W/C, a dining room with a cozy fireplace and, a comfortable sitting room with an impressive Inglewood fireplace. The first floor landing is spacious and provides access to the three bedrooms on this floor and the delightful views that come with it, over rolling fields, as well as access to the family bathroom. the master and second bedroom are both particularly well proportioned. The second floor houses the loft room which is currently used as an office but is a multi-functionary space. Call us NOW for more information, we are \*\*Open 8am - 8pm 7 Days a Week\*

This plan is for layout guidance only. Not drawn to scale unless stated. Windows and door openings are approximate. Whilst every care is taken in the preparation of this plan, please check all dimensions, shapes and compass bearings before making decisions reliant upon them. (ID895520) www.bagshawandhardy.com © 2022