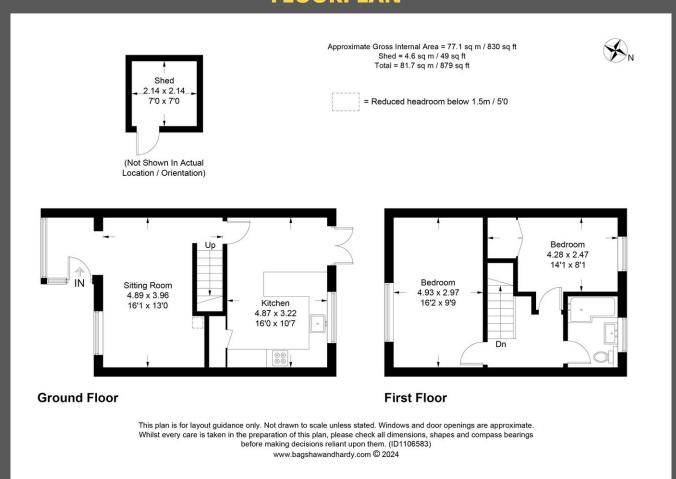

AT AND BALL STATION
- 5 MINUTE DRIVE TO

A newly refurbished and well-proportioned two double bedroom, terraced house located on Little Wood in Sevenoaks, a 10-minute walk to Bat and Ball station, 25 minutes walk to Sevenoaks mainline station, and 20 minutes walk from Sevenoaks town centre. The property benefits from an open-plan kitchen/dining room, a spacious sitting room and a generous rear garden. To the first floor, there are two double bedrooms and a family bathroom. We think this property would make for a fantastic first time or investment purchase. A viewing comes highly recommended. Call us now for more information, we are \*Open 8 am - 8 pm 7 Days a Week\*

### Sevenoaks

1 Webbs Court, Sevenoaks, Kent, TN13 1LZ 01732 617212 Sevenoaks@platformproperty.co.uk



### **FLOORPLAN**



#### **EPCs**



## Sevenoaks

1 Webbs Court, Sevenoaks, Kent, TN13 1LZ 01732 617212 Sevenoaks@platformproperty.co.uk