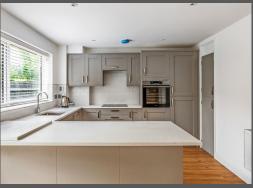

#### **Features**

- CONTEMPORARY
  REFIRBISHMENT
- END OF TERRACE HOME
- TWO DOUBLE
  BEDROOMS
- MODERN KITCHEN & BATHROOM
- 10 MINUTE WALK TO
  BAT AND BALL STATION
- 5 MINUTE DRIVE TO

A newly refurbished and well-proportioned two double bedroom, terraced house located on Little Wood in Sevenoaks, a 10-minute walk to Bat and Ball station, 25 minutes walk to Sevenoaks mainline station, and 20 minutes walk from Sevenoaks town centre. The property benefits from an open-plan kitchen/dining room, a spacious sitting room and a generous rear garden. To the first floor, there are two double bedrooms and a family bathroom. We think this property would make for a fantastic first time or investment purchase. A viewing comes highly recommended. Call us now for more information, we are \*Open 8 am - 8 pm 7 Days a Week\*