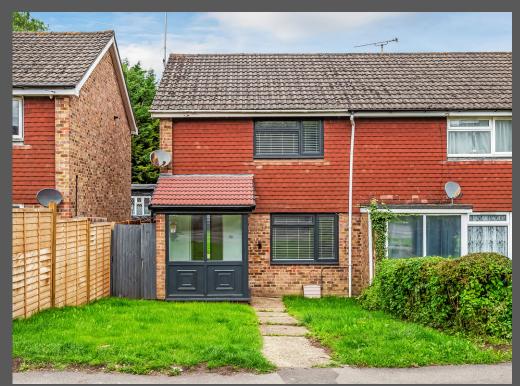

#### **Features**

- CONTEMPORARY
  REFIRBISHMENT
- END OF TERRACE HOME
- TWO DOUBLE
  BEDROOMS
- MODERN KITCHEN & BATHROOM
- 10 MINUTE WALK TO
  BAT AND BALL STATION
- 5 MINUTE DRIVE TO

A newly refurbished and well-proportioned two double bedroom, terraced house located on Little Wood in Sevenoaks, a 10-minute walk to Bat and Ball station, 25 minutes walk to Sevenoaks mainline station, and 20 minutes walk from Sevenoaks town centre. The property benefits from an open-plan kitchen/dining room, a spacious sitting room and a generous rear garden. To the first floor, there are two double bedrooms and a family bathroom. We think this property would make for a fantastic first time or investment purchase. A viewing comes highly recommended. Call us now for more information, we are \*Open 8 am - 8 pm 7 Days a Week\*